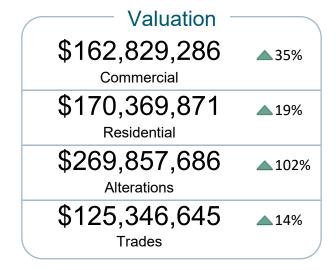

s<br>Submitted (Bld/Add/Alt) | Residential Review<br>Time Summary |      |
|---------------------------------------------|-----------------------------------|-----|----------------------------------------------|------------------------------------|------|
| 47                                          | ≤1 wks                            | 28% | 178                                          | ≤2 week                            | 0%   |
|                                             | 2 weeks                           | 52% |                                              | 3 weeks                            | 100% |
|                                             | 3 weeks                           | 20% |                                              |                                    |      |



| <br> | Commercial                 |  |
|------|----------------------------|--|
| 353  | Permits issued YTD<br>▲22% |  |
| 982  | Inspections this month 10% |  |
|      | Posidontial                |  |

|       | Residential ——               |  |
|-------|------------------------------|--|
| 1,285 | Permits issued YTD<br>▲6%    |  |
| 1,640 | Inspections this month<br>0% |  |
| ,     | Inspections this month       |  |





## Sep 2024 Development Services Report Planning Division



| Planning Applications                            |
|--------------------------------------------------|
| Single Family Lots Platted YTD                   |
| Applications - City Council Approval YTD<br>-37% |
| Applications - Commission Approval YTD<br>100%   |
| Applications - Teammate Approval YTD<br