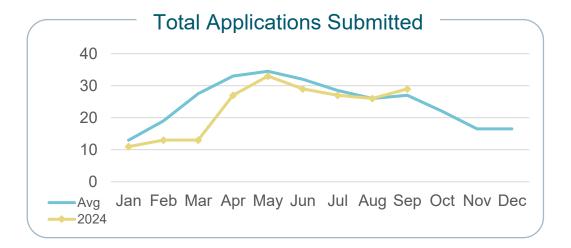

| 52% |                                              | 3 weeks                            | 100% |
|                                             | 3 weeks                           | 20% |                                              |                                    |      |



| <br> | Commercial                 |  |
|------|----------------------------|--|
| 353  | Permits issued YTD<br>▲22% |  |
| 982  | Inspections this month 10% |  |
|      | Posidontial                |  |

|       | Residential ——               |  |
|-------|------------------------------|--|
| 1,285 | Permits issued YTD<br>▲6%    |  |
| 1,640 | Inspections this month<br>0% |  |
| ,     | Inspections this month       |  |





## Sep 2024 Development Services Report Planning Division



| Planning Applications                            |
|--------------------------------------------------|
| Single Family Lots Platted YTD                   |
| Applications - City Council Approval YTD<br>-37% |
| Applications - Commission Approval YTD<br>100%   |
| Applications - Teammate Approval YTD<br>27%      |
| Approved Zoning Certificates YTD<br>-4%          |
|                                                  |



# Sep 2024 Development Services Report Housing Division



| ng & NeighborhoodServices $\frown$                            |
|---------------------------------------------------------------|
| Single Family Permits Issued<br>▼-10%                         |
| Rental Units Inspected YTD<br>▼-2%                            |
| Total Active Rental Licenses