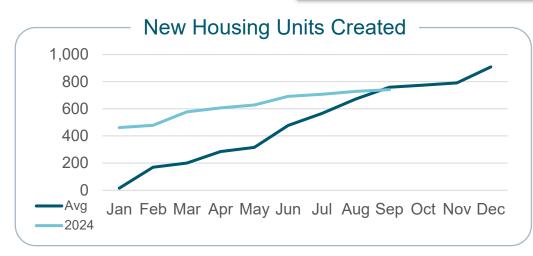

#### Sep 2024 Development Services Report Public Works

| Approval Timeline Summary |     |     |     |  |
|---------------------------|-----|-----|-----|--|
| Data starts from May 2023 | Min | Avg | Мах |  |
| Days to Approval          | 10  | 92  | 357 |  |
| SDP Days to Approval      | 10  | 86  | 357 |  |
| Subdiv Days to Approval   | 57  | 121 | 263 |  |
| Days of City Review       | 3   | 40  | 95  |  |
|                           |     |     |     |  |