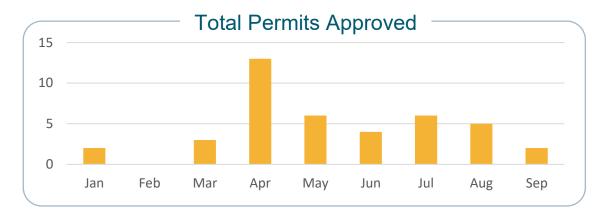

#### Sep 2024 Development Services Report Public Works

| Approval Timeline Summary |     |     |     |  |
|---------------------------|-----|-----|-----|--|
| Data starts from May 2023 | Min | Avg | Мах |  |
| Days to Approval          | 10  | 92  | 357 |  |
| SDP Days to Approval      | 10  | 86  | 357 |  |
| Subdiv Days to Approval   | 57  | 121 | 263 |  |
| Days of City Review       | 3   | 40  | 95  |  |
|                           |     |     |     |  |