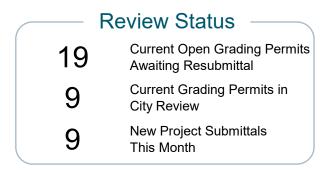

#### Sep 2024 Development Services Report Public Works

| Approval Timeline Summary |     |     |     |  |
|---------------------------|-----|-----|-----|--|
| Data starts from May 2023 | Min | Avg | Мах |  |
| Days to Approval          | 10  | 92  | 357 |  |
| SDP Days to Approval      | 10  | 86  | 357 |  |
| Subdiv Days to Approval   | 57  | 121 | 263 |  |
| Days of City Review       | 3   | 40  | 95  |  |
|                           |     |     |     |  |