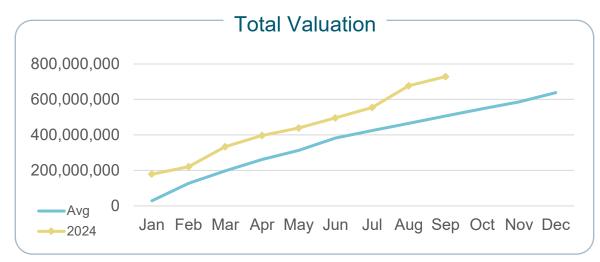

### Sep 2024 Development Services Report Building Division





#### Plan Review (stats from previous month)

| Commercial Plans<br>Submitted (Bld/Add/Alt) | Commercial Review<br>Time Summary |     | Residential Plans<br>Submitted (Bld/Add/Alt) | Residential Review<br>Time Summary |      |
|---------------------------------------------|-----------------------------------|-----|----------------------------------------------|------------------------------------|------|
| 47                                          | ≤1 wks                            | 28% | 178                                          | ≤2 week                            | 0%   |
|                                             | 2 weeks                           | 52% |                                              | 3 weeks                            | 100% |
|