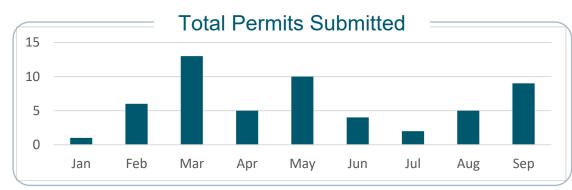

#### Sep 2024 Development Services Report Public Works

| Approval Timeline Summary |     |     |     |  |
|---------------------------|-----|-----|-----|--|
| Data starts from May 2023 | Min | Avg | Мах |  |
| Days to Approval          | 10  | 92  | 357 |  |
| SDP Days to Approval      | 10  | 86  | 357 |  |
| Subdiv Days to Approval   | 57  | 121 | 263 |  |
| Days of City Review       | 3   | 40  | 95  |  |
|                           |     |     |     |  |