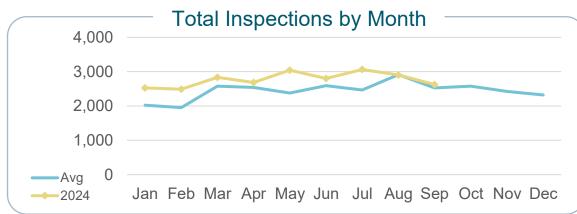

### Sep 2024 Development Services Report Building Division





#### Plan Review (stats from previous month)

| Commercial Plans<br>Submitted (Bld/Add/Alt) | Commercial Review<br>Time Summary |     | Residential Plans<br>Submitted (Bld/Add/Alt) | Residential Review<br>Time Summary |      |
|---------------------------------------------|-----------------------------------|-----|----------------------------------------------|------------------------------------|------|
| 47                                          | ≤1 wks                            | 28% | 178                                          | ≤2 week                            | 0%   |
|                                             | 2 weeks                           | 52% |                                              | 3 weeks                            | 100% |
|