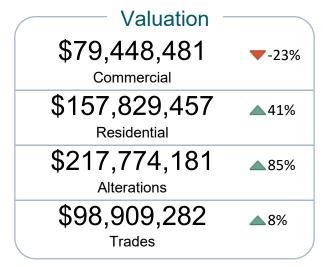

vious month)

| Commercial Plans<br>Submitted (Bld/Add/Alt) | Commercial<br>Time Sum |     | Residential Plans<br>Submitted (Bld/Add/Alt) | Residentia<br>Time Sur |     |
|---------------------------------------------|------------------------|-----|----------------------------------------------|------------------------|-----|
| 25                                          | ≤2 wks                 | 71% | 120                                          | ≤2 week                | 65% |
| 35                                          | 3 weeks                | 17% | 130                                          | 3 weeks                | 29% |
|                                             | >3 weeks               | 12% |                                              | >3 weeks               | 6%  |



| Commercial |                                           |   |  |
|------------|-------------------------------------------|---|--|
| 262        | Permits issued YTD<br>7%                  |   |  |
| 1,177      | Inspections this month<br>▲43%            |   |  |
|            |                                           | ノ |  |
|            | Residential                               |   |  |
| 962        | Residential<br>Permits issued YTD<br>▼-7% |   |  |





## Jul 2024 Development Services Report Planning Division



|    | Planning Applications                             |
|----|---------------------------------------------------|
| 19 | Single Family Lots Platted YTD                    |
| 27 | Applications - City Council Approval YTD<br>▼-39% |
| 3  | Applications - Commission A