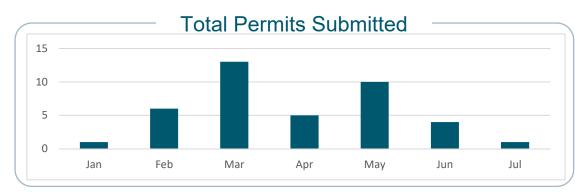

#### Jul 2024 Development Services Report Public Works

| Approval Timeline Summary |                |                                                                                       |  |  |  |
|---------------------------|----------------|---------------------------------------------------------------------------------------|--|--|--|
| Min                       | Avg            | Max                                                                                   |  |  |  |
| 10                        | 91             | 357                                                                                   |  |  |  |
| 0                         | 34             | 95                                                                                    |  |  |  |
| 0                         | 31             | 82                                                                                    |  |  |  |
| 15                        | 54             | 95                                                                                    |  |  |  |
|                           | Min<br>10<br>0 | Min         Avg           10         91           0         34           0         31 |  |  |  |