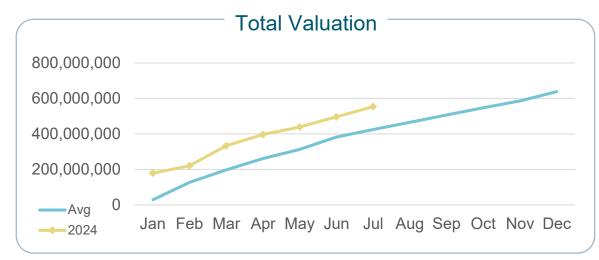

## Jul 2024 Development Services Report Building Division





#### Plan Review (stats from previous month)

| Commercial Plans<br>Submitted (Bld/Add/Alt) | Commercial<br>Time Sum |     | Residential Plans<br>Submitted (Bld/Add/Alt) | Residentia<br>Time Sur |     |
|---------------------------------------------|------------------------|-----|----------------------------------------------|------------------------|-----|
| 25                                          | ≤2 wks                 | 71% | 120                                          | ≤2 week                | 65% |
| 35                                          | 3 weeks                | 17% | 130                                          | 3 weeks                | 29% |
|                                             | >3 weeks               | 12% |