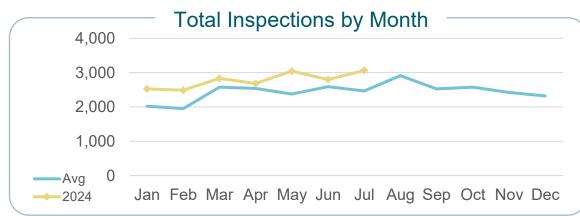

## Jul 2024 Development Services Report Building Division





#### Plan Review (stats from previous month)

| Commercial Plans<br>Submitted (Bld/Add/Alt) | Commercial<br>Time Sum |     | Residential Plans<br>Submitted (Bld/Add/Alt) | Residentia<br>Time Sur |     |
|---------------------------------------------|------------------------|-----|----------------------------------------------|------------------------|-----|
| 25                                          | ≤2 wks                 | 71% | 120                                          | ≤2 week                | 65% |
| 35                                          | 3 weeks                | 17% | 130                                          | 3 weeks                | 29% |
|                                             | >3 weeks               | 12% |