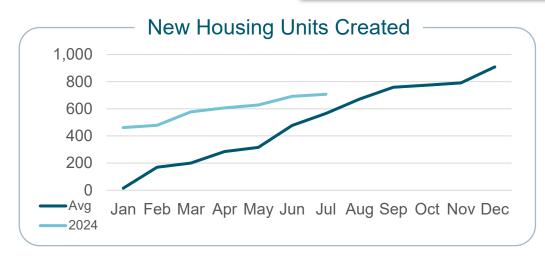

#### Jul 2024 Development Services Report Public Works

| Approval Timeline Summary |                |                                                                                       |  |  |  |
|---------------------------|----------------|---------------------------------------------------------------------------------------|--|--|--|
| Min                       | Avg            | Max                                                                                   |  |  |  |
| 10                        | 91             | 357                                                                                   |  |  |  |
| 0                         | 34             | 95                                                                                    |  |  |  |
| 0                         | 31             | 82                                                                                    |  |  |  |
| 15                        | 54             | 95                                                                                    |  |  |  |
|                           | Min<br>10<br>0 | Min         Avg           10         91           0         34           0         31 |  |  |  |