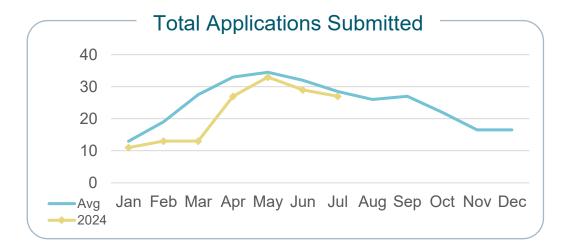

| 3 weeks                | 17% | 130                                          | 3 weeks                | 29% |
|                                             | >3 weeks               | 12% |                                              | >3 weeks               | 6%  |



| Commercial |                                           |   |  |
|------------|-------------------------------------------|---|--|
| 262        | Permits issued YTD<br>7%                  |   |  |
| 1,177      | Inspections this month<br>▲43%            |   |  |
|            |                                           | ノ |  |
|            | Residential                               |   |  |
| 962        | Residential<br>Permits issued YTD<br>▼-7% |   |  |





## Jul 2024 Development Services Report Planning Division



|    | Planning Applications                             |
|----|---------------------------------------------------|
| 19 | Single Family Lots Platted YTD                    |
| 27 | Applications - City Council Approval YTD<br>▼-39% |
| 3  | Applications - Commission Approval YTD<br>20%     |
| 62 | Applications - Teammate Approval YTD<br>33%       |
| 60 | Approved Zoning Certificates YTD<br>▼-14%         |
|    |                                                   |

# ROCHESTER<br/>COMMUNITY<br/>DEVELOPMENTJul 2024 Development Services Report<br/>Housing Division



| Housing & Neighborhood Services - |                                                                  |  |  |  |
|-----------------------------------|------------------------------------------------------------------|--|--