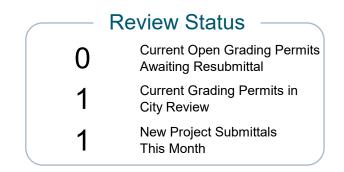

#### Jul 2024 Development Services Report Public Works

| Approval Timeline Summary |                |                                                                                       |  |  |  |
|---------------------------|----------------|---------------------------------------------------------------------------------------|--|--|--|
| Min                       | Avg            | Max                                                                                   |  |  |  |
| 10                        | 91             | 357                                                                                   |  |  |  |
| 0                         | 34             | 95                                                                                    |  |  |  |
| 0                         | 31             | 82                                                                                    |  |  |  |
| 15                        | 54             | 95                                                                                    |  |  |  |
|                           | Min<br>10<br>0 | Min         Avg           10         91           0         34           0         31 |  |  |  |