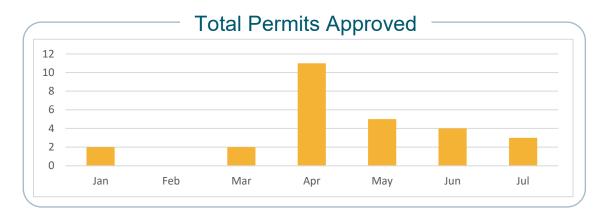

#### Jul 2024 Development Services Report Public Works

| Approval Timeline Summary |                |                                                                                       |  |  |  |
|---------------------------|----------------|---------------------------------------------------------------------------------------|--|--|--|
| Min                       | Avg            | Max                                                                                   |  |  |  |
| 10                        | 91             | 357                                                                                   |  |  |  |
| 0                         | 34             | 95                                                                                    |  |  |  |
| 0                         | 31             | 82                                                                                    |  |  |  |
| 15                        | 54             | 95                                                                                    |  |  |  |
|                           | Min<br>10<br>0 | Min         Avg           10         91           0         34           0         31 |  |  |  |