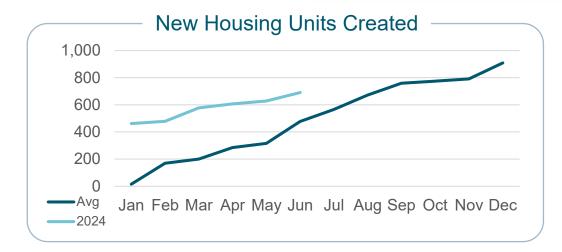

1,029 | Inspections this month  ▲ 22% |  |

|       | Residential ——              |  |
|-------|-----------------------------|--|
| 827   | Permits issued YTD<br>▼-6%  |  |
| 1,773 | Inspections this month  ▲1% |  |

**Trades** Permits issued YTD 5,361 **▼**-5%



## Jun 2024 Development Services Report Planning Division



|    | Planning Applications                             |
|----|---------------------------------------------------|
| 19 | Single Family Lots Platted YTD                    |
| 23 | Applications - City Council Approval YTD<br>▼-42% |
| 3  | Applications - Commission Approval YTD<br>▲20%    |
| 50 | Applications - Teammate Approval YTD<br>▲35%      |
| 49 | Approved Zoning Certificates YTD<br>▼-19%         |



# Jun 2024 Development Services Report Housing Division







### Jun 2024 Development Services Report Public Works







#### Approval Timeline Summary Data starts from 5/23 Min Avg Max Days to Approval 357 10 91 Days of City Review 34 95 SDP Days to Approval 29 82 Subdiv Days to Approva 15 56 95

**About this report:** This report summarized data for Community Development's Building, Rental, and Planning Divisions, and the Public Works Department. The arrows by certain metrics indicate how this month's performance compares to a 3-year average. Please note that the numbers in the report are subject to change, as permits and valuations are updated. Visit <a href="https://www.rochestermn.gov/cdreports">www.rochestermn.gov/cdreports</a> for all available reports.