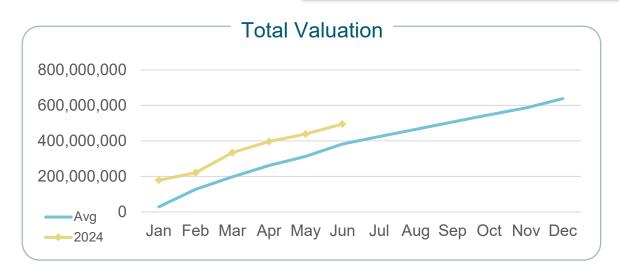

| Valuation -                  |               |
|------------------------------|---------------|
| Valuation                    |               |
| \$76,551,596<br>Commercial   | <b>▼</b> -25% |
| \$152,362,430<br>Residential | <b>▲</b> 65%  |
| \$178,145,218<br>Alterations | <b>▲</b> 69%  |
| \$88,203,731<br>Trades       | <b>▲</b> 7%   |