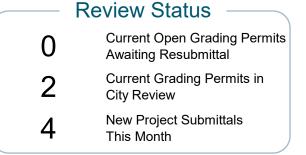

ial ——              |  |
|-------|-----------------------------|--|
| 827   | Permits issued YTD<br>▼-6%  |  |
| 1,773 | Inspections this month  ▲1% |  |

**Trades** Permits issued YTD 5,361 **▼**-5%



## Jun 2024 Development Services Report Planning Division



|    | Planning Applications                             |
|----|---------------------------------------------------|
| 19 | Single Family Lots Platted YTD                    |
| 23 | Applications - City Council Approval YTD<br>▼-42% |
| 3  | Applications - Commission Approval YTD<br>▲20%    |
| 50 | Applications - Teammate Approval YTD<br>▲35%      |
| 49 | Approved Zoning Certificates YTD<br>▼-19%         |



# Jun 2024 Development Services Report Housing Division







### Jun 2024 Development Services Report Public Works







#### Approval Timeline Summary Data starts from 5/23 Min Avg Max Days to Approval 357 10 91 Days of City Review 34 95 SDP Days to Approval 29 82 Subdiv Days to Approva 15 56 95

**About this report:** This report summarized data for Community Development's Building, Rental, and Planning Divisions, and the Public Works Department. The arrows by certain metrics indicate how this month's performance compares to a 3-year average. Please note that the numbers in the report are subject to change, as permits and valuations are updated. Visit <a href="https://www.rochestermn.gov/cdreports">www.rochestermn.gov/cdreports</a> for all available reports.