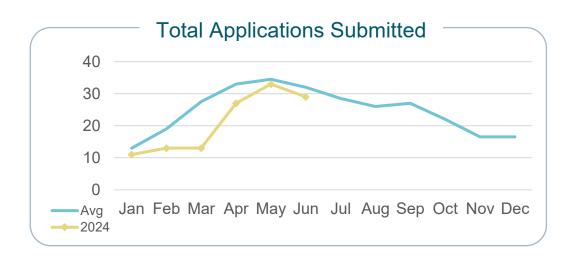

#### Plan Review (stats from previous month)

| Commercial Plans<br>Submitted (Bld/Add/Alt) | Commercial Review<br>Time Summary |     | Residential Plans<br>Submitted (Bld/Add/Alt) | Residential Review<br>Time Summary |     |
|---------------------------------------------|-----------------------------------|-----|----------------------------------------------|------------------------------------|-----|
| 11                                          | ≤1 wk                             | 63% | 171                                          | ≤2 week                            | 48% |
| 44                                          | 2 weeks                           | 35% | 174                                          | 3 weeks                            | 52% |
|                                             | >2 weeks                          | 2%  |                                              |                                    |     |