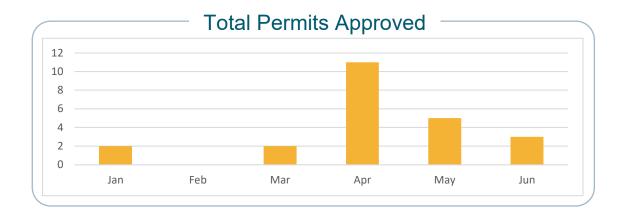

ntial ——              |  |
|-------|-----------------------------|--|
| 827   | Permits issued YTD<br>▼-6%  |  |
| 1,773 | Inspections this month  ▲1% |  |

**Trades** Permits issued YTD 5,361 **▼**-5%



## Jun 2024 Development Services Report Planning Division



|    | Planning Applications                             |
|----|---------------------------------------------------|
| 19 | Single Family Lots Platted YTD                    |
| 23 | Applications - City Council Approval YTD<br>▼-42% |
| 3  | Applications - Commission Approval YTD<br>▲20%    |
| 50 | Applications - Teammate Approval YTD<br>▲35%      |
| 49 | Approved Zoning Certificates YTD<br>▼-19%         |



# Jun 2024 Development Services Report Housing Division







### Jun 2024 Development Services Report Public Works







#### Approval Timeline Summary Data starts from 5/23 Min Avg Max Days to Approval 357 10 91 Days of City Review 34 95 SDP Days to Approval 29 82 Subdiv Days to Approva 15 56 95

**About this report:** This report summarized data for Community Development's Building, Rental, and Planning Divisions, and the Public Works Department. The arrows by certain metrics indicate how this month's performance compares to a 3-year average. Please note that the numbers in the report are subject to change, as permits and valuations are updated. Visit <a href="https://www.rochestermn.gov/cdreports">www.rochestermn.gov/cdreports</a> for all available reports.