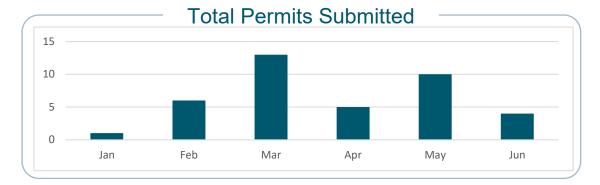

l ——              |  |
|-------|-----------------------------|--|
| 827   | Permits issued YTD<br>▼-6%  |  |
| 1,773 | Inspections this month  ▲1% |  |

**Trades** Permits issued YTD 5,361 **▼**-5%



## Jun 2024 Development Services Report Planning Division



|    | Planning Applications                             |
|----|---------------------------------------------------|
| 19 | Single Family Lots Platted YTD                    |
| 23 | Applications - City Council Approval YTD<br>▼-42% |
| 3  | Applications - Commission Approval YTD<br>▲20%    |
| 50 | Applications - Teammate Approval YTD<br>▲35%      |
| 49 | Approved Zoning Certificates YTD<br>▼-19%         |



# Jun 2024 Development Services Report Housing Division







### Jun 2024 Development Services Report Public Works







#### Approval Timeline Summary Data starts from 5/23 Min Avg Max Days to Approval 357 10 91 Days of City Review 34 95 SDP Days to Approval 29 82 Subdiv Days to Approva 15 56 95

**About this report:** This report summarized data for Community Development's Building, Rental, and Planning Divisions, and the Public Works Department. The arrows by certain metrics indicate how this month's performance compares to a 3-year average. Please note that the numbers in the report are subject to change, as permits and valuations are updated. Visit <a href="https://www.rochestermn.gov/cdreports">www.rochestermn.gov/cdreports</a> for all available reports.