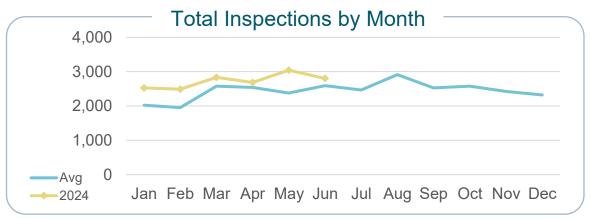

|       | Commercial ——                 |  |
|-------|-------------------------------|--|
| 216   | Permits issued YTD ▲1%        |  |
| 1,029 | Inspections this month  ▲ 22% |  |

|       | Residential ——              |  |
|-------|-----------------------------|--|
| 827   | Permits issued YTD<br>▼-6%  |  |
| 1,773 | Inspections this month  ▲1% |  |

**Trades** Permits issued YTD 5,361 **▼**-5%