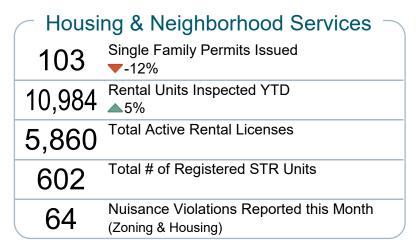

,029 | Inspections this month  ▲ 22% |  |

|       | Residential ——              |  |
|-------|-----------------------------|--|
| 827   | Permits issued YTD<br>▼-6%  |  |
| 1,773 | Inspections this month  ▲1% |  |

**Trades** Permits issued YTD 5,361 **▼**-5%



## Jun 2024 Development Services Report Planning Division



|    | Planning Applications                             |
|----|---------------------------------------------------|
| 19 | Single Family Lots Platted YTD                    |
| 23 | Applications - City Council Approval YTD<br>▼-42% |
| 3  | Applications - Commission Approval YTD<br>▲20%    |
| 50 | Applications - Teammate Approval YTD<br>▲35%      |
| 49 | Approved Zoning Certificates YTD<br>▼-19%         |



# Jun 2024 Development Services Report Housing Division







### Jun 2024 Development Services Report Public Works







#### Approval Timeline Summary Data starts from 5/23 Min Avg Max Days to Approval 357 10 91 Days of City Review 34 95 SDP Days to Approval 29 82 Subdiv Days to Approva 15 56 95

**About this report:** This report summarized data for Community Development's Building, Rental, and Planning Divisions, and the Public Works Department. The arrows by certain metrics indicate how this month's performance compares to a 3-year average. Please note that the numbers in the report are subject to change, as permits and valuations are updated. Visit <a href="https://www.rochestermn.gov/cdreports">www.rochestermn.gov/cdreports</a> for all available reports.