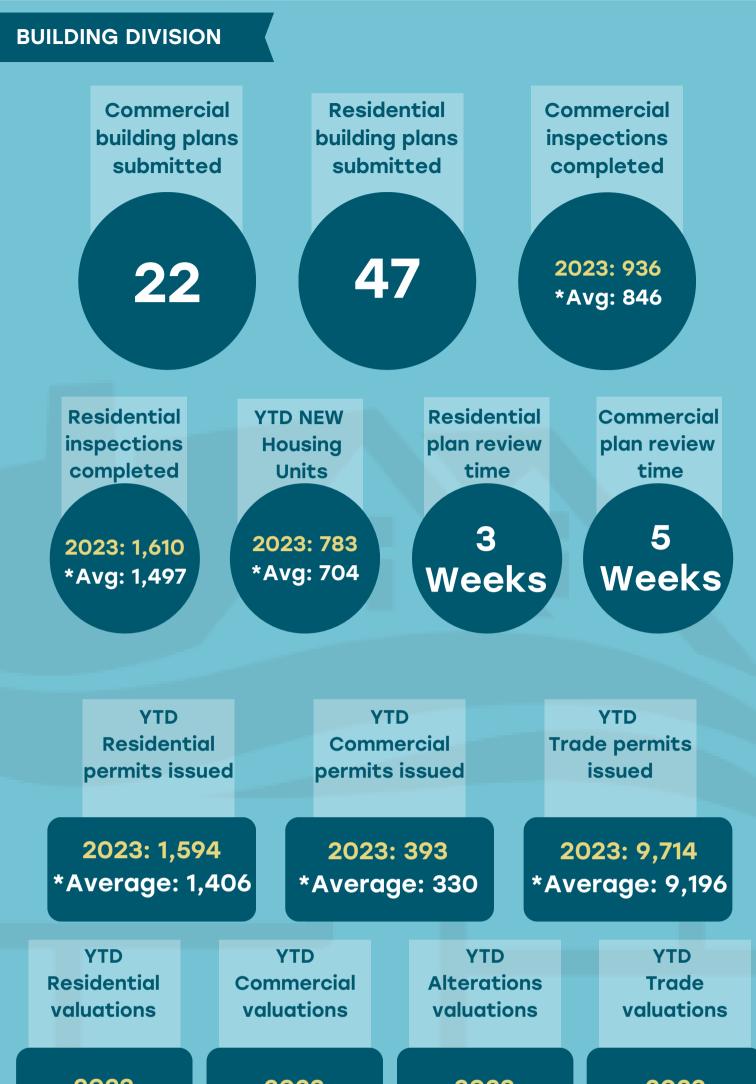

## November 2023 COMMUNITY COMMUNITY COMMUNITY COMMUNITY DEVELOPMENT CD Report

2023 \$174,194,245 \*Average \$144,635,177

2023 \$49,974,200 \*Average \$107,774,162 2023 \$300,736,867 \*Average \$160,013,945 2023 \$135,931,760 \*Average \$118,035,520