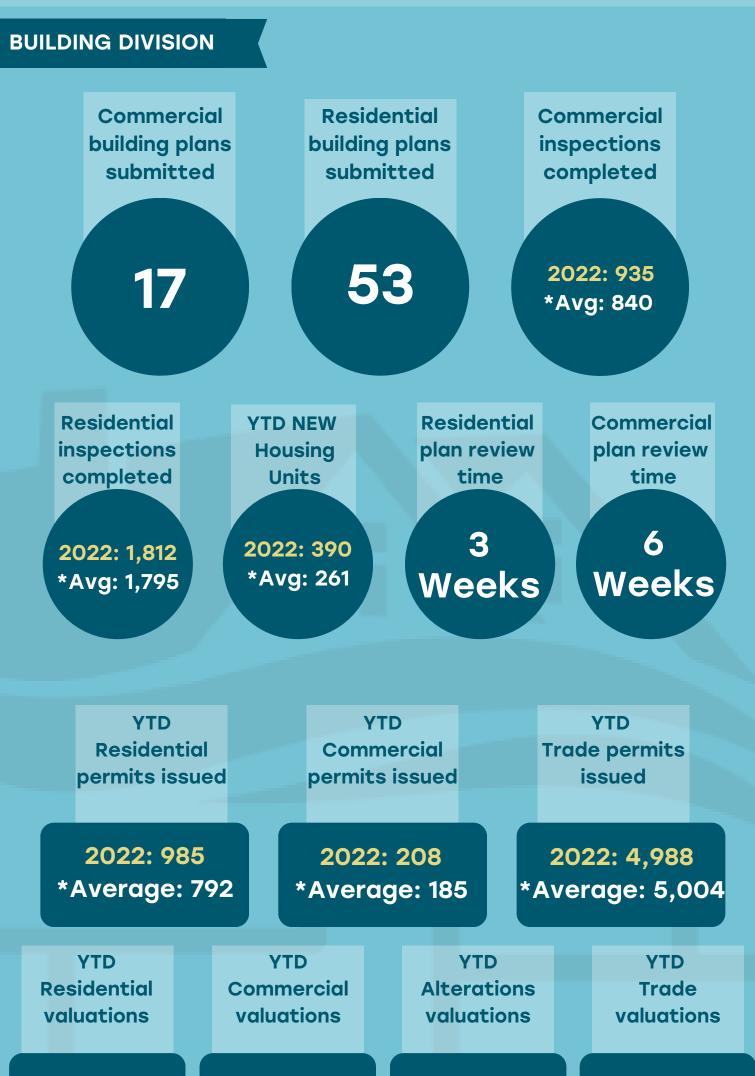

| PLANNING DIVIS                    |                                    |                                        |                                 |                                         |  |
|-----------------------------------|------------------------------------|----------------------------------------|---------------------------------|-----------------------------------------|--|
| YTD Build<br>permit pl<br>reviewe | ans                                | YTD Zoning<br>Certificate<br>submitted | S                               | YTD Type I<br>Applications<br>submitted |  |
| 2023: 2<br>*Average               |                                    | 2023: 3<br>*Average:                   | 5                               | 2023: 9<br>*Average: 11                 |  |
|                                   | YTD Type<br>Applicatio<br>submitte | ons                                    | YTD Type<br>Applicationsubmitte | ons                                     |  |
|                                   | 2023:<br>*Average                  |                                        | 2023: 3<br>*Average             |                                         |  |
| * ^ 1                             | veraae ha                          | sed on 20                              | 20 2021                         | 2022                                    |  |