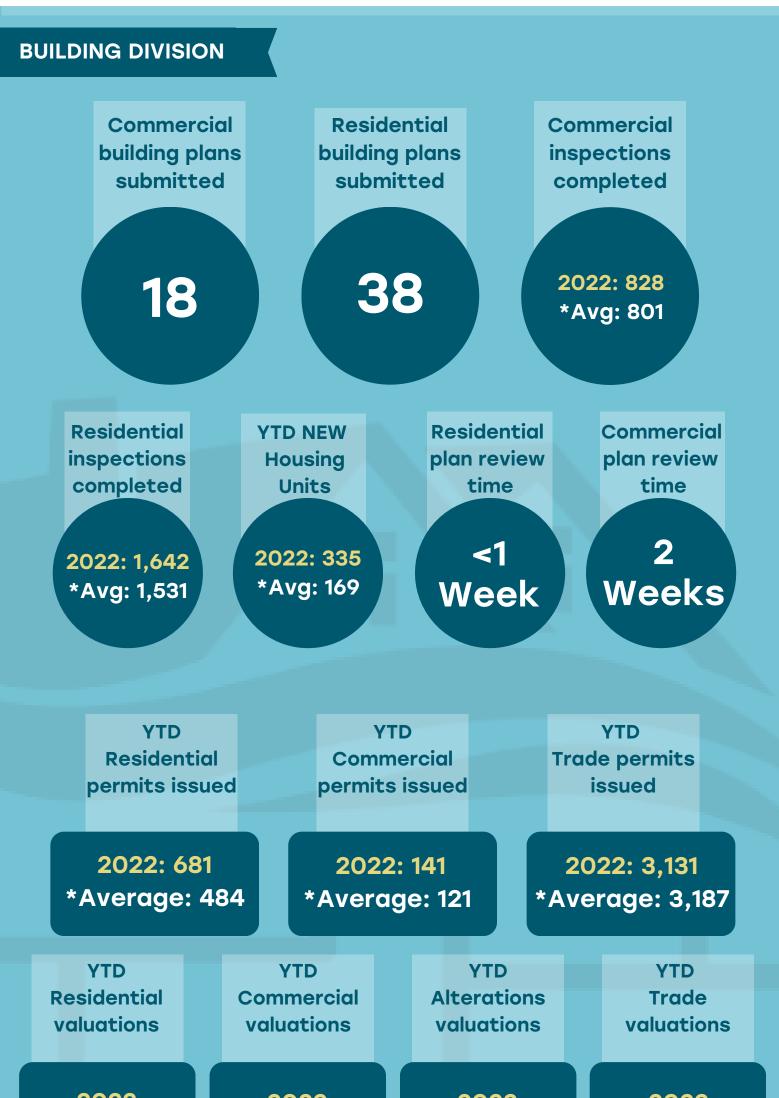

### DEVELOPMENT CD Report

2022 \$179,099,714 \*Average \$135,563,481

2022 \$139,424,753 \*Average \$107,870,899 2022 \$182,909,453 \*Average \$164,944,089 2022 \$152,973,550 \*Average \$119,663,456

| PLANNING DIVISI                        | ON                                       |                                        |                                    |                                         |  |  |  |  |
|----------------------------------------|------------------------------------------|----------------------------------------|------------------------------------|-----------------------------------------|--|--|--|--|
| YTD Buildir<br>permit plan<br>reviewed | ns                                       | YTD Zoning<br>Certificate<br>submitted | S                                  | YTD Type I<br>Applications<br>submitted |  |  |  |  |
|                                        |                                          | 2022: 79<br>Average:                   |                                    |                                         |  |  |  |  |
|                                        | YTD Type II<br>Applications<br>submitted |                                        | YTD Type<br>Applicatic<br>submitte | ons                                     |  |  |  |  |
| 2022: 5<br>*Average: 4                 |                                          |                                        | 2022: 65<br>*Average: 64           |                                         |  |  |  |  |
| *Average based on 2020, 2021, 2022     |                                          |                                        |                                    |                                         |  |  |  |  |