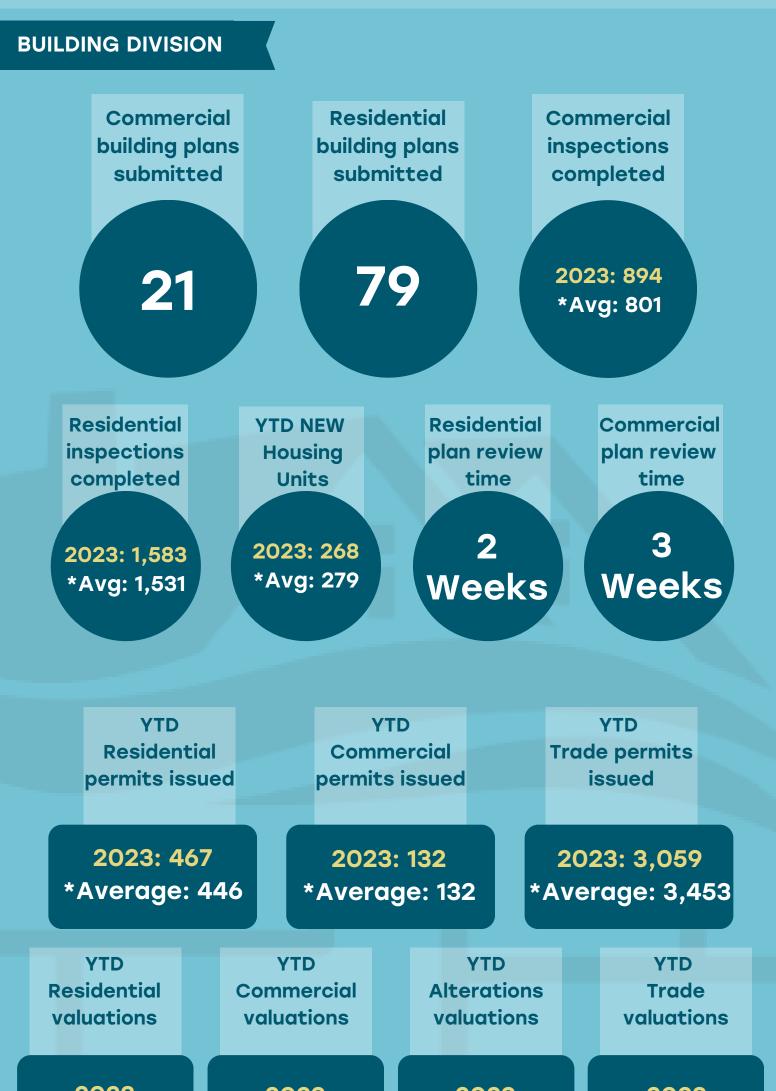

#### Apr. 2023

### DEVELOPMENT CD Report



2023 \$59,025,648 \*Average \$53,825,323

2023 \$30,914,511 \*Average \$51,486,852 2023 \$69,085,676 \*Average \$73,843,965 2023 \$45,860,509 \*Average \$52,975,633



#### Mar. 2023





2023 \$30,861,336 \*Average \$28,132,082

2023 \$23,049,511 \*Average \$47,114,145 2023 \$59,162,496 \*Average \$33,788,546 2023 \$36,171,672 \*Average \$33,951,048



\*Average based on 2020, 2021, 2022

### Feb. 2023

### DEVELOPMENT CD Report



2023 \$26,621,277 \*Average \$14,151,366

2023 \$8,832,511 \*Average \$40,280,526 2023 \$48,871,305 \*Average \$23,501,822

2020, 2021, 2022

2023 \$25,508,068 \*Average \$23,426,038

| PLANNING DIVIS                    |                                    |                                        |                                 |