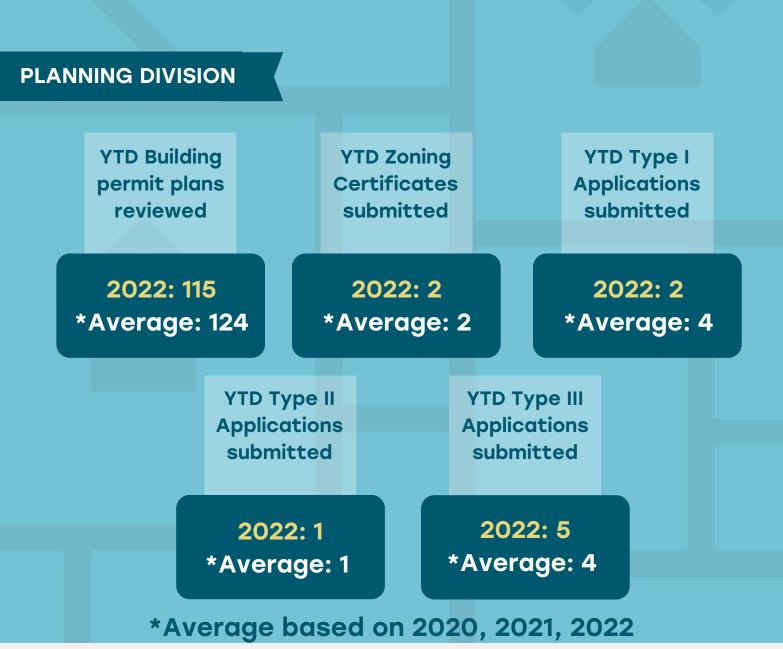

### DEVELOPMENT CD Report

2022 \$179,099,714 \*Average \$135,563,481

2022 \$139,424,753 \*Average \$107,870,899 2022 \$182,909,453 \*Average \$164,944,089 2022 \$152,973,550 \*Average \$119,663,456

| PLANNING DIVISI                        | ON                                       |                                        |                                    |                                         |  |  |  |  |
|----------------------------------------|------------------------------------------|----------------------------------------|------------------------------------|-----------------------------------------|--|--|--|--|
| YTD Buildir<br>permit plan<br>reviewed | ns                                       | YTD Zoning<br>Certificate<br>submitted | S                                  | YTD Type I<br>Applications<br>submitted |  |  |  |  |
|                                        |                                          | 2022: 79<br>Average:                   |                                    |                                         |  |  |  |  |
|                                        | YTD Type II<br>Applications<br>submitted |                                        | YTD Type<br>Applicatic<br>submitte | ons                                     |  |  |  |  |
| 2022: 5<br>*Average: 4                 |                                          |                                        | 2022: 65<br>*Average: 64           |                                         |  |  |  |  |
| *Average based on 2020, 2021, 2022     |                                          |                                        |                                    |                                         |  |  |  |  |