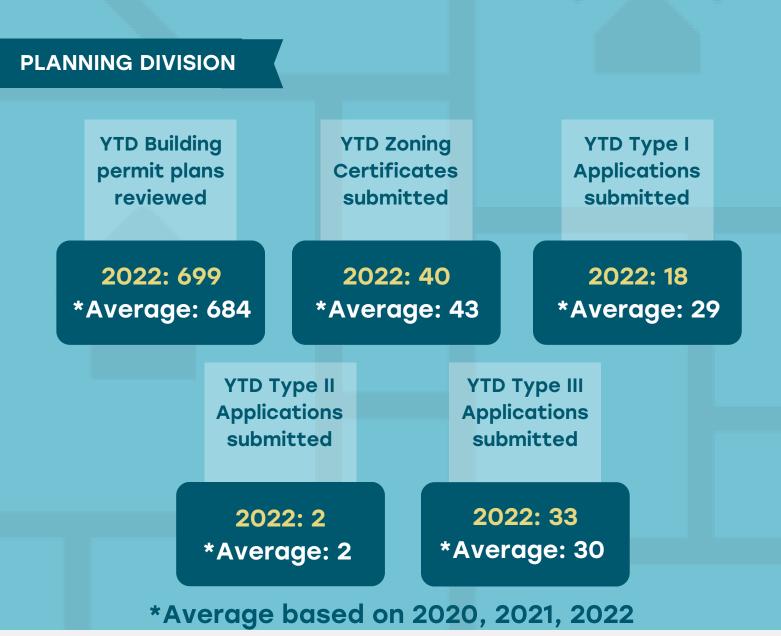

| PLANNING DIVIS                    |                                    |                                        |                                 |                                         |  |
|-----------------------------------|------------------------------------|----------------------------------------|---------------------------------|-----------------------------------------|--|
| YTD Build<br>permit pl<br>reviewe | ans                                | YTD Zoning<br>Certificate<br>submitted | S                               | YTD Type I<br>Applications<br>submitted |  |
| 2023: 2<br>*Average               |                                    | 2023: 3<br>*Average:                   | 5                               | 2023: 9<br>*Average: 11                 |  |
|                                   | YTD Type<br>Applicatio<br>submitte | ons                                    | YTD Type<br>Applicationsubmitte | ons                                     |  |
|                                   | 2023:<br>*Average                  |                                        | 2023: 3<br>*Average             |                                         |  |
| * ^ 1                             | veraae ha                          | sed on 20                              | 20 2021                         | 2022                                    |  |