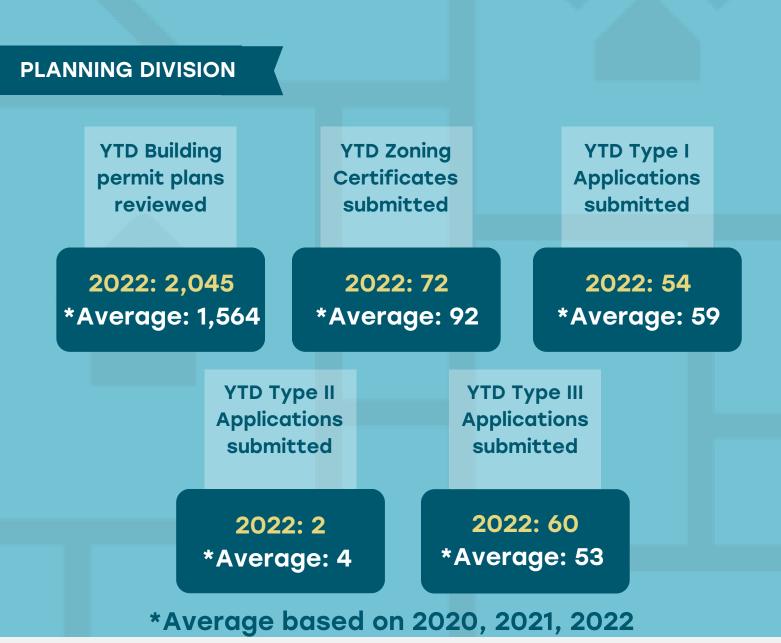

| YTD Type II<br>Applications<br>submitted |        | Appli                    | Type III<br>ications<br>mitted |                             |  |  |  |  |
| 2022: 2                                                        |                                          |        | 2022: 62                 |                                |                             |  |  |  |  |
| *Average: 4 *Average: 60<br>*Average based on 2020, 2021, 2022 |                                          |        |                          |                                |                             |  |  |  |  |



\$162,585,534 \*Average \$115,801,251 2022 \$122,598,352 \*Average \$85,315,419 2022 \$149,498,730 \*Average \$127,027,907 2022 \$125,984,399 \*Average \$98,947,775

Sept. 2022





2022 \$139,176,026 \*Average \$101,768,334

2022 \$122,588,652 \*Average \$84,335,852 2022 \$131,310,634 \*Average \$116,440,860 2022 \$109,650,552 \*Average \$89,750,847

August 2022





2022 \$109,674,512 \*Average \$78,929,094

2022 \$122,578,952 \*Average \$79,419,908 2022 \$121,217,429 \*Average \$108,700,236 2022 \$99,207,315 \*Average \$78,282,315

**July 2022** 



#### ROCHESTER COMMUNITY DEVELOPMENT CD Report



**June 2022** 

2022 \$77,973,931 \*Average \$62,692,842

2022 \$112,050,823 \*Average \$74,478,508

2022 \$86,912,853 \*Average \$86,920,568

2022 \$86,912,853 \*Average \$69,000,870





\$66,683,573 \*Average \$53,464,972 2022 \$99,358,319 \*Average \$59,535,053 2022 \$96,926,710 \*Average \$81,907,312 2022 \$75,201,939 \*Average \$59,033,651

May 2022





2022 \