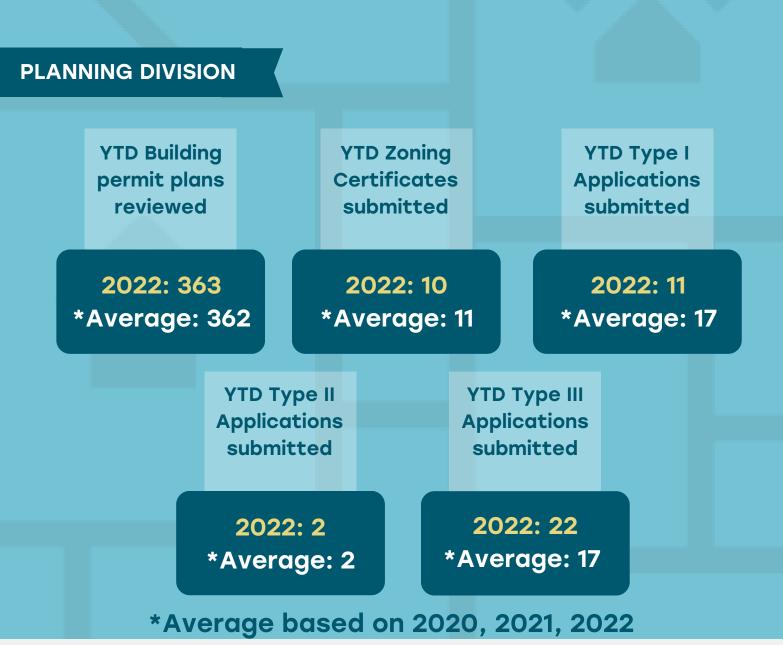

### DEVELOPMENT CD Report

2022 \$179,099,714 \*Average \$135,563,481

2022 \$139,424,753 \*Average \$107,870,899 2022 \$182,909,453 \*Average \$164,944,089 2022 \$152,973,550 \*Average \$119,663,456

| PLANNING DIVISI                        | ON                                       |                                        |                                    |                                         |  |  |  |  |
|----------------------------------------|------------------------------------------|----------------------------------------|------------------------------------|-----------------------------------------|--|--|--|--|
| YTD Buildir<br>permit plan<br>reviewed | ns                                       | YTD Zoning<br>Certificate<br>submitted | S                                  | YTD Type I<br>Applications<br>submitted |  |  |  |  |
|                                        |                                          | 2022: 79<br>Average:                   |                                    |                                         |  |  |  |  |
|                                        | YTD Type II<br>Applications<br>submitted |                                        | YTD Type<br>Applicatic<br>submitte | ons                                     |  |  |  |  |
| 2022: 5<br>*Average: 4                 |                                          |                                        | 2022: 65<br>*Average: 64           |                                         |  |  |  |  |
| *Average based on 2020, 2021, 2022     |                                          |                                        |                                    |                                         |  |  |  |  |