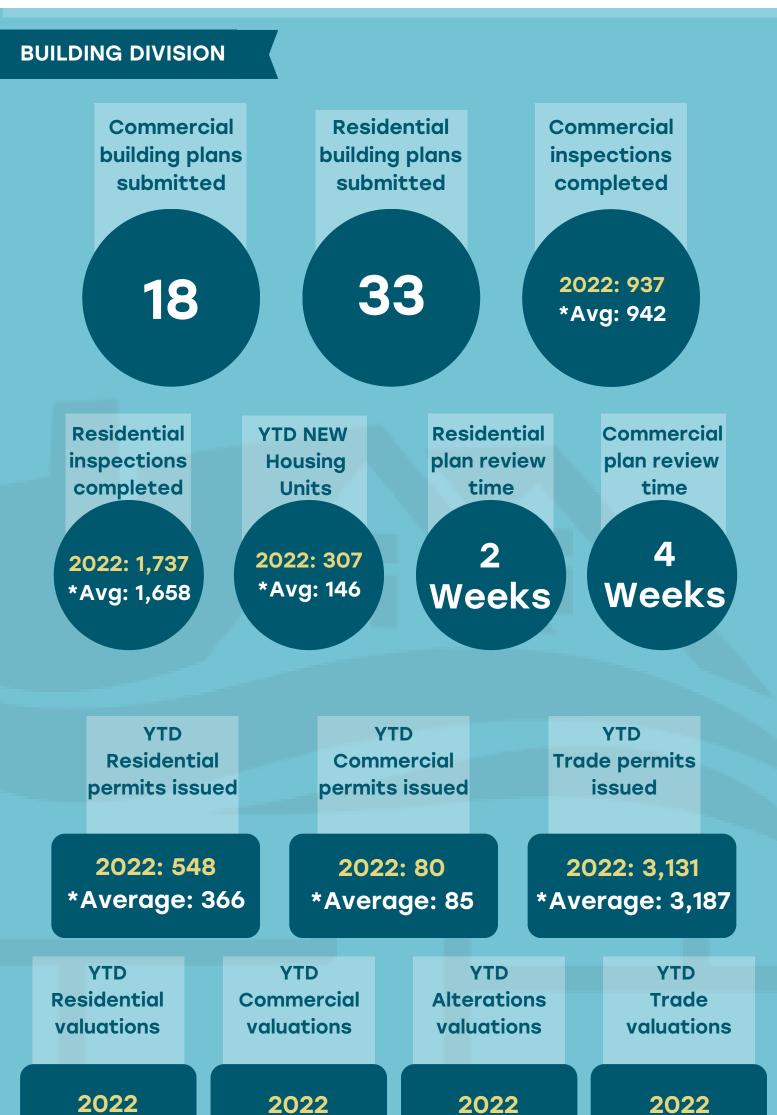

#### Oct. 2022

\$168,603,155 \*Average \$128,344,876 2022 \$127,004,753 \*Average \$101,364,232 2022 \$166,521,298 \*Average \$149,720,668 2022 \$142,674,739 \*Average \$110,017,188

|                                                                |                                          | _      |                          |                                |                             |  |  |  |  |
|----------------------------------------------------------------|------------------------------------------|--------|--------------------------|--------------------------------|-----------------------------|--|--|--|--|
| PLANNING [                                                     | DIVISION (                               |        |                          |                                |                             |  |  |  |  |
|                                                                |                                          |        |                          |                                |                             |  |  |  |  |
| perm                                                           | Building<br>hit plans<br>iewed           | Certif | oning<br>icates<br>itted | Applic                         | Type I<br>cations<br>nitted |  |  |  |  |
| 2022: 2,382<br>*Average: 1,931                                 |                                          |        | 2022: 77<br>*Average: 99 |                                | 2022: 59<br>*Average: 65    |  |  |  |  |
|                                                                | YTD Type II<br>Applications<br>submitted |        | Appli                    | Type III<br>ications<br>mitted |                             |  |  |  |  |
| 2022: 2                                                        |                                          |        | 2022: 62                 |                                |                             |  |  |  |  |
| *Average: 4 *Average: 60<br>*Average based on 2020, 2021, 2022 |                                          |        |                          |                                |                             |  |  |  |  |