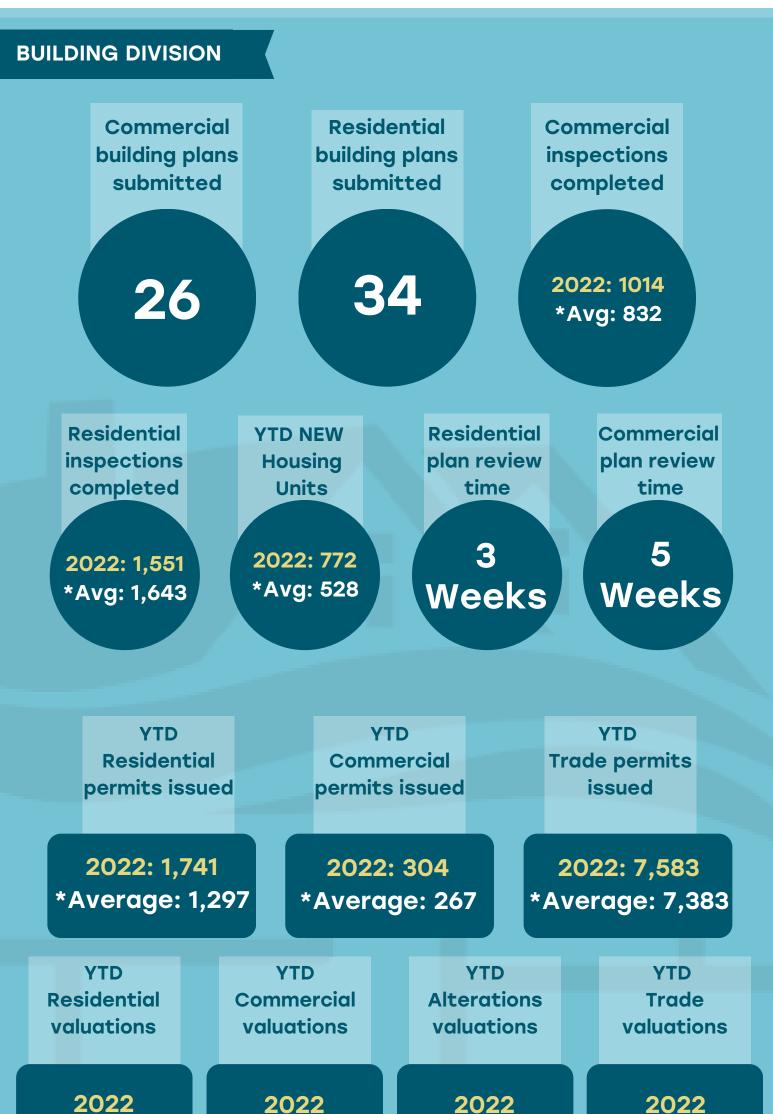

#### Oct. 2022

\$168,603,155 \*Average \$128,344,876 2022 \$127,004,753 \*Average \$101,364,232 2022 \$166,521,298 \*Average \$149,720,668 2022 \$142,674,739 \*Average \$110,017,188

|                                                                |                                          | _      |                          |                                |                             |  |  |  |  |
|----------------------------------------------------------------|------------------------------------------|--------|--------------------------|--------------------------------|-----------------------------|--|--|--|--|
| PLANNING [                                                     | DIVISION (                               |        |                          |                                |                             |  |  |  |  |
|                                                                |                                          |        |                          |                                |                             |  |  |  |  |
| perm                                                           | Building<br>hit plans<br>iewed           | Certif | oning<br>icates<br>itted | Applic                         | Type I<br>cations<br>nitted |  |  |  |  |
| 2022: 2,382<br>*Average: 1,931                                 |                                          |        | 2022: 77<br>*Average: 99 |                                | 2022: 59<br>*Average: 65    |  |  |  |  |
|                                                                | YTD Type II<br>Applications<br>submitted |        | Appli                    | Type III<br>ications<br>mitted |                             |  |  |  |  |
| 2022: 2                                                        |                                          |        | 2022: 62                 |                                |                             |  |  |  |  |
| *Average: 4 *Average: 60<br>*Average based on 2020, 2021, 2022 |                                          |        |                          |                                |                             |  |  |  |  |