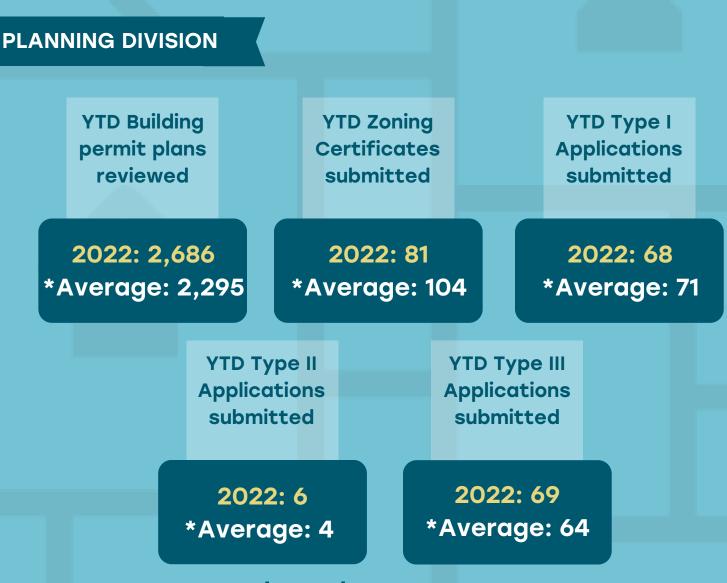

### DEVELOPMENT CD Report

2022 \$179,099,714 \*Average \$135,563,481

2022 \$139,424,753 \*Average \$107,870,899 2022 \$182,909,453 \*Average \$164,944,089 2022 \$152,973,550 \*Average \$119,663,456

| PLANNING DIVISI                        | ON                                       |                                        |                                    |                                         |  |  |  |  |
|----------------------------------------|------------------------------------------|----------------------------------------|------------------------------------|-----------------------------------------|--|--|--|--|
| YTD Buildir<br>permit plan<br>reviewed | ns                                       | YTD Zoning<br>Certificate<br>submitted | S                                  | YTD Type I<br>Applications<br>submitted |  |  |  |  |
|                                        |                                          | 2022: 79<br>Average:                   |                                    |                                         |  |  |  |  |
|                                        | YTD Type II<br>Applications<br>submitted |                                        | YTD Type<br>Applicatic<br>submitte | ons                                     |  |  |  |  |
| 2022: 5<br>*Average: 4                 |                                          |                                        | 2022: 65<br>*Average: 64           |                                         |  |  |  |  |
| *Average based on 2020, 2021, 2022     |                                          |                                        |                                    |                                         |  |  |  |  |