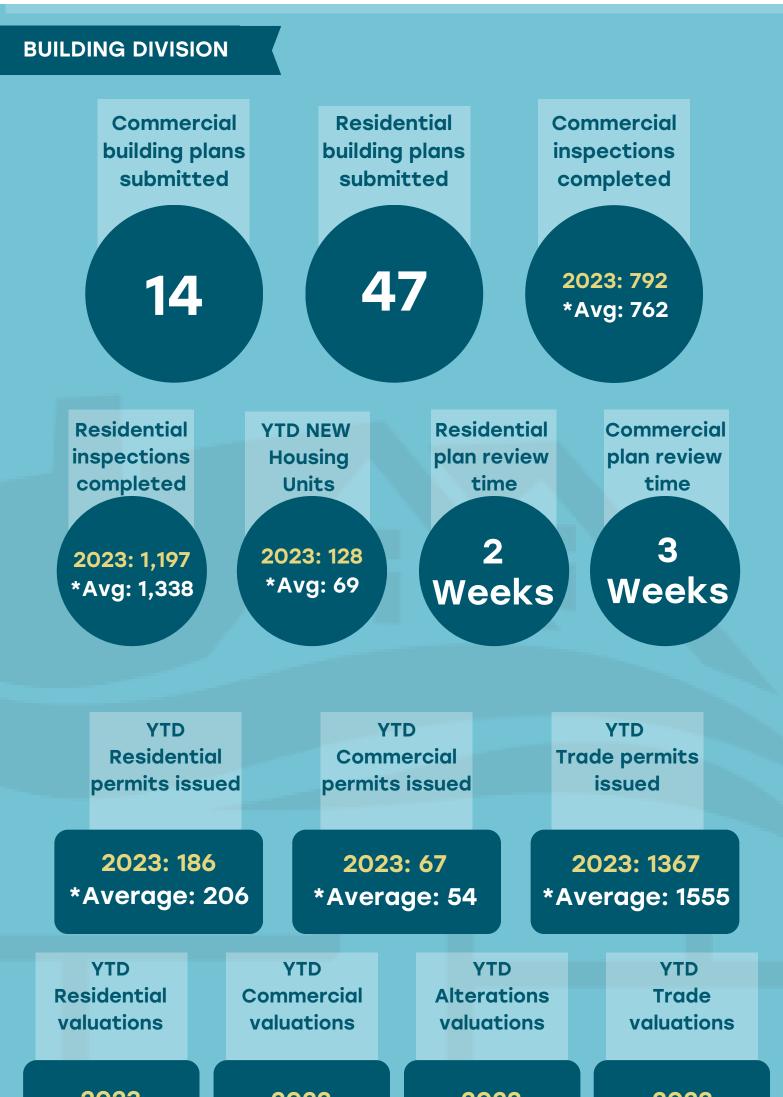

#### Apr. 2023

### DEVELOPMENT CD Report



2023 \$59,025,648 \*Average \$53,825,323

2023 \$30,914,511 \*Average \$51,486,852 2023 \$69,085,676 \*Average \$73,843,965 2023 \$45,860,509 \*Average \$52,975,633



#### Mar. 2023





2023 \$30,861,336 \*Average \$28,132,082

2023 \$23,049,511 \*Average \$47,114,145 2023 \$59,162,496 \*Average \$33,788,546 2023 \$36,171,672 \*Average \$33,951,048



\*Average based on 2020, 2021, 2022

### Feb. 2023

### DEVELOPMENT CD Report



2023 \$26,621,277 \*Average \$14,151,366

2023 \$8,832,511 \*Average \$40,280,526 2023 \$48,871,305 \*Average \$23,501,822

2020, 2021, 2022

2023 \$25,508,068 \*Average \$23,426,038

| PLANNING DIVIS                    |                                    |                                        |                                 |                                         |  |
|-----------------------------------|------------------------------------|----------------------------------------|---------------------------------|-----------------------------------------|--|
| YTD Build<br>permit pl<br>reviewe | ans                                | YTD Zoning<br>Certificate<br>submitted | S                               | YTD Type I<br>Applications<br>submitted |  |
| 2023: 2<br>*Average