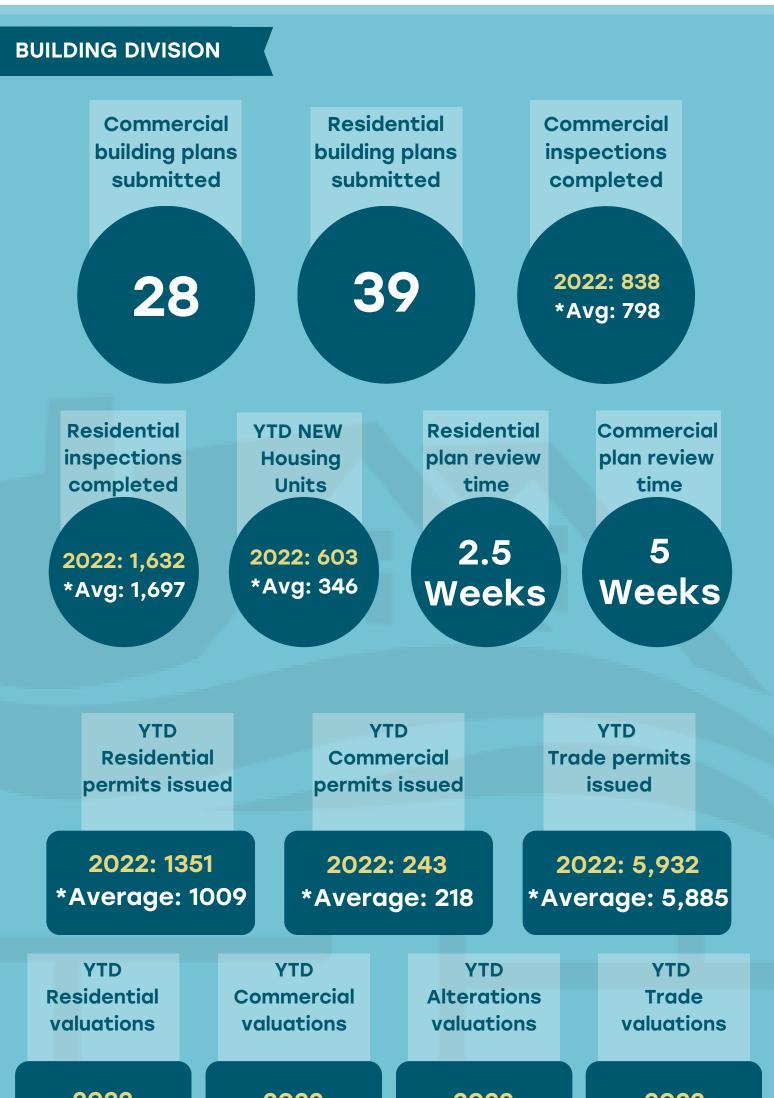

|                                          |        | 2022: 62                 |                                |                             |  |  |  |  |
| *Average: 4 *Average: 60<br>*Average based on 2020, 2021, 2022 |                                          |        |                          |                                |                             |  |  |  |  |



\$162,585,534 \*Average \$115,801,251 2022 \$122,598,352 \*Average \$85,315,419 2022 \$149,498,730 \*Average \$127,027,907 2022 \$125,984,399 \*Average \$98,947,775

Sept. 2022





2022 \$139,176,026 \*Average \$101,768,334

2022 \$122,588,652 \*Average \$84,335,852 2022 \$131,310,634 \*Average \$116,440,860 2022 \$109,650,552 \*Average \$89,750,847

August 2022





2022 \$109,674,512 \*Average \$78,929,094

2022 \$122,578,952 \*Average \$79,419,908 2022 \$121,217,429 \*Average \$108,700,236 2022 \$99,207,315 \*Average \$78,282,315

**July 2022** 



#### ROCHESTER COMMUNITY DEVELOPMENT CD Report



**June 2022** 

2022 \$77,973,931 \*Average \$62,692,842

2022 \$112,050,823 \*Average \$74,478,508

2022 \$86,912,853 \*Average \$86,920,568

2022 \$86,912,853 \*Average \$69,000,870





\$66,683,573 \*Average \$53,464,972 2022 \$99,358,319 \*Average \$59,535,053 2022 \$96,926,710 \*Average \$81,907,312 2022 \$75,201,939 \*Average \$59,033,651

May 2022





2022 \$59,012,509 \*Average \$45,904,972

2022 \$106,746,319 \*Average \$53,824,519 2022 \$76,843,464 \*Average \$67,794,227 2022 \$49,738,964 \*Average \$45,209,422

**April 2022** 





\$43,876,