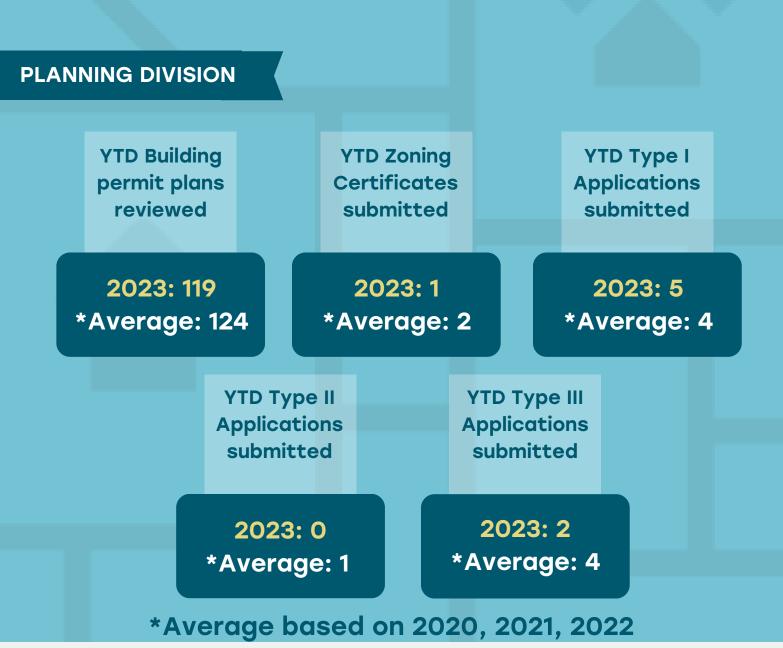

| PLANNING DIVIS                    |                                    |                                        |                                 |                                         |  |
|-----------------------------------|------------------------------------|----------------------------------------|---------------------------------|-----------------------------------------|--|
| YTD Build<br>permit pl<br>reviewe | ans                                | YTD Zoning<br>Certificate<br>submitted | S                               | YTD Type I<br>Applications<br>submitted |  |
| 2023: 2<br>*Average               |                                    | 2023: 3<br>*Average:                   | 5                               | 2023: 9<br>*Average: 11                 |  |
|                                   | YTD Type<br>Applicatio<br>submitte | ons                                    | YTD Type<br>Applicationsubmitte | ons                                     |  |
|                                   | 2023:<br>*Average                  |                                        | 2023: 3<br>*Average             |                                         |  |
| * ^ 1                             | veraae ha                          | sed on 20                              | 20 2021                         | 2022                                    |  |