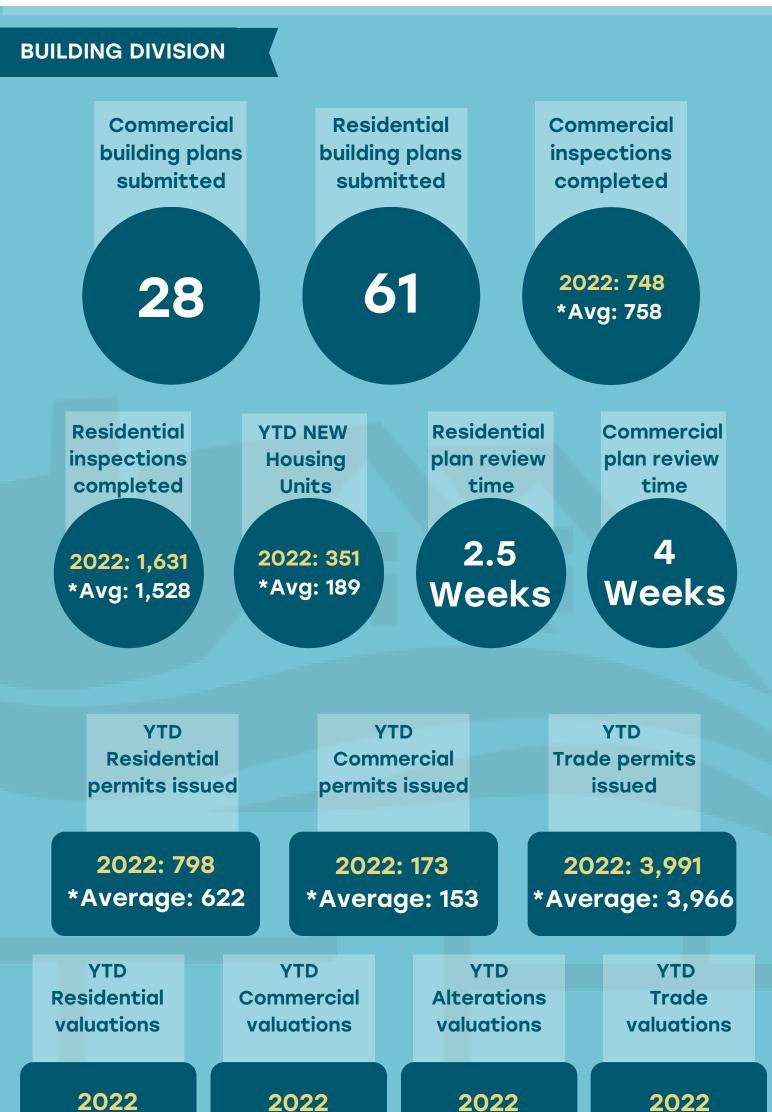

#### Oct. 2022

\$168,603,155 \*Average \$128,344,876 2022 \$127,004,753 \*Average \$101,364,232 2022 \$166,521,298 \*Average \$149,720,668 2022 \$142,674,739 \*Average \$110,017,188

|                                                                |                                          | _      |                          |                                |                             |  |  |  |  |
|----------------------------------------------------------------|------------------------------------------|--------|--------------------------|--------------------------------|-----------------------------|--|--|--|--|
| PLANNING [                                                     | DIVISION (                               |        |                          |                                |                             |  |  |  |  |
|                                                                |                                          |        |                          |                                |                             |  |  |  |  |
| perm                                                           | Building<br>hit plans<br>iewed           | Certif | oning<br>icates<br>itted | Applic                         | Type I<br>cations<br>nitted |  |  |  |  |
| 2022: 2,382<br>*Average: 1,931                                 |                                          |        | 2022: 77<br>*Average: 99 |                                | 2022: 59<br>*Average: 65    |  |  |  |  |
|                                                                | YTD Type II<br>Applications<br>submitted |        | Appli                    | Type III<br>ications<br>mitted |                             |  |  |  |  |
| 2022: 2                                                        |                                          |        | 2022: 62                 |                                |                             |  |  |  |  |
| *Average: 4 *Average: 60<br>*Average based on 2020, 2021, 2022 |                                          |        |                          |                                |                             |  |  |  |  |