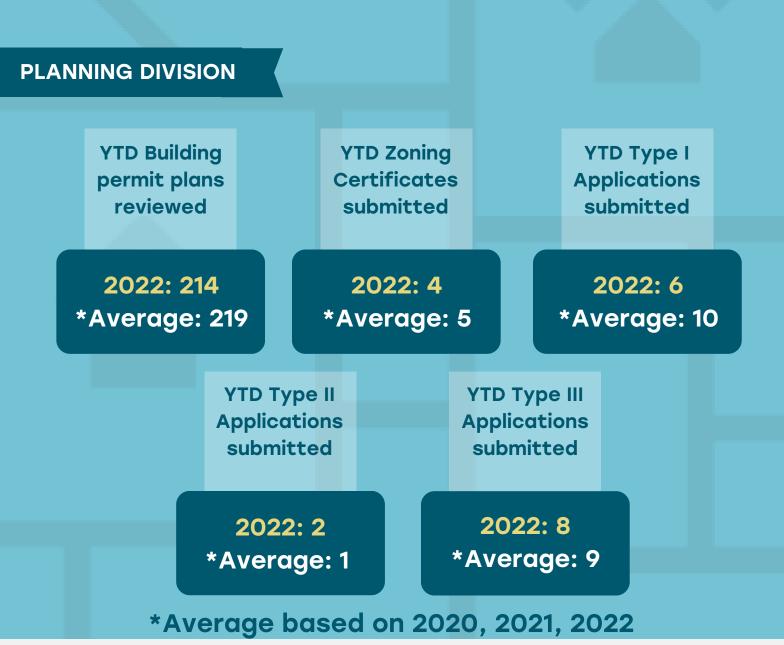

| PLANNING DIVIS                    |                                    |                                        |                                 |                                         |  |
|-----------------------------------|------------------------------------|----------------------------------------|---------------------------------|-----------------------------------------|--|
| YTD Build<br>permit pl<br>reviewe | ans                                | YTD Zoning<br>Certificate<br>submitted | S                               | YTD Type I<br>Applications<br>submitted |  |
| 2023: 2<br>*Average               |                                    | 2023: 3<br>*Average:                   | 5                               | 2023: 9<br>*Average: 11                 |  |
|                                   | YTD Type<br>Applicatio<br>submitte | ons                                    | YTD Type<br>Applicationsubmitte | ons                                     |  |
|                                   | 2023:<br>*Average                  |                                        | 2023: 3<br>*Average             |                                         |  |
| * ^ 1                             | veraae ha                          | sed on 20                              | 20 2021                         | 2022                                    |  |