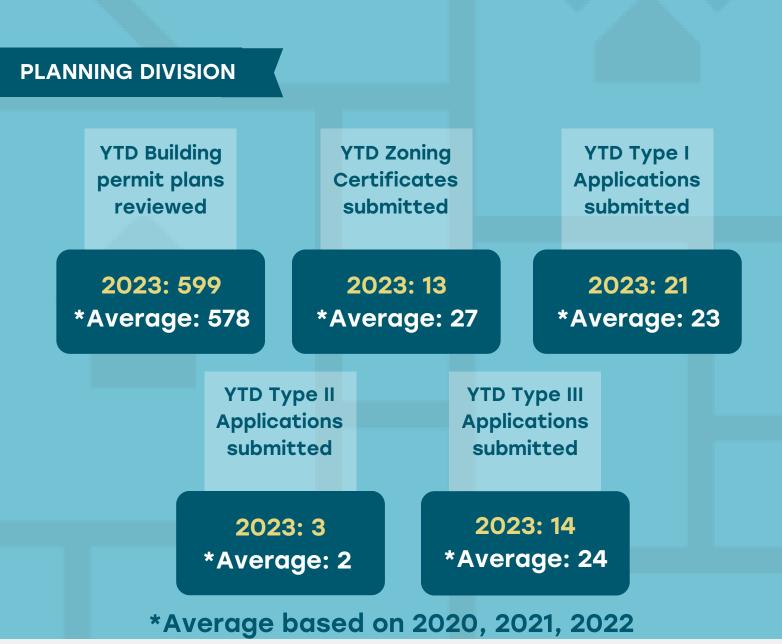

| PLANNING DIVIS                    |                                    |                                        |                                 |                                         |  |
|-----------------------------------|------------------------------------|----------------------------------------|---------------------------------|-----------------------------------------|--|
| YTD Build<br>permit pl<br>reviewe | ans                                | YTD Zoning<br>Certificate<br>submitted | S                               | YTD Type I<br>Applications<br>submitted |  |
| 2023: 2<br>*Average               |                                    | 2023: 3<br>*Average:                   | 5                               | 2023: 9<br>*Average: 11                 |  |
|                                   | YTD Type<br>Applicatio<br>submitte | ons                                    | YTD Type<br>Applicationsubmitte | ons                                     |  |
|                                   | 2023:<br>*Average                  |                                        | 2023: 3<br>*Average             |                                         |  |
| * ^ 1                             | veraae ha                          | sed on 20                              | 20 2021                         | 2022                                    |  |