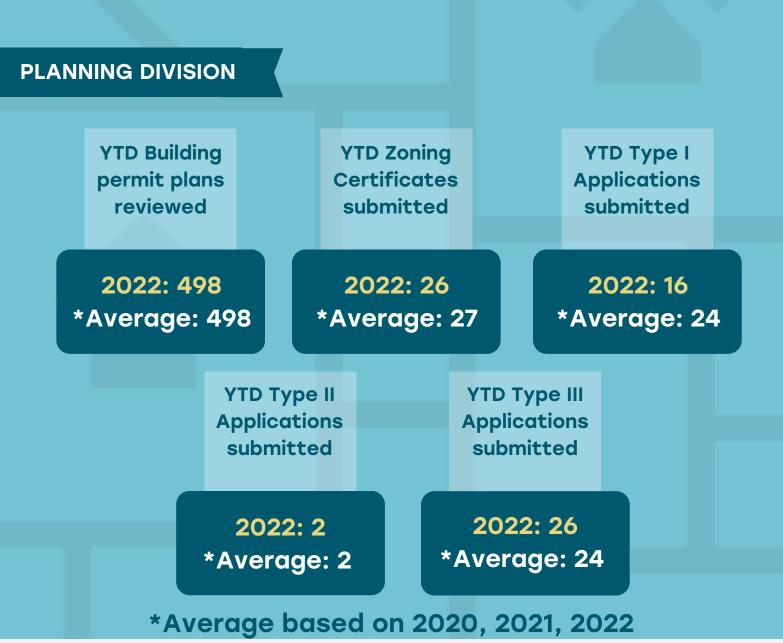

| PLANNING DIVIS                    |                                    |                                        |                                 |                                         |  |
|-----------------------------------|------------------------------------|----------------------------------------|---------------------------------|-----------------------------------------|--|
| YTD Build<br>permit pl<br>reviewe | ans                                | YTD Zoning<br>Certificate<br>submitted | S                               | YTD Type I<br>Applications<br>submitted |  |
| 2023: 2<br>*Average               |                                    | 2023: 3<br>*Average:                   | 5                               | 2023: 9<br>*Average: 11                 |  |
|                                   | YTD Type<br>Applicatio<br>submitte | ons                                    | YTD Type<br>Applicationsubmitte | ons                                     |  |
|                                   | 2023:<br>*Average                  |                                        | 2023: 3<br>*Average             |                                         |  |
| * ^ 1                             | veraae ha                          | sed on 20                              | 20 2021                         | 2022                                    |  |