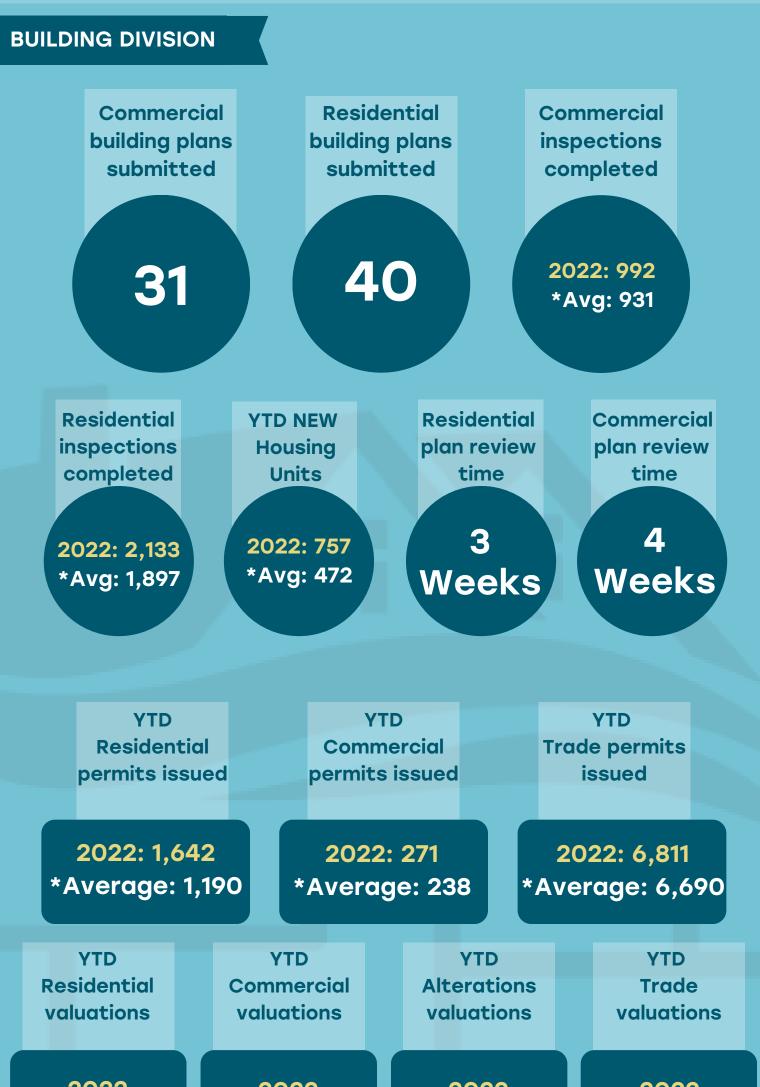

| YTD Type II<br>Applications<br>submitted |        | Appli                    | Type III<br>ications<br>mitted |                             |  |  |  |  |
| 2022: 2                                                        |                                          |        | 2022: 62                 |                                |                             |  |  |  |  |
| *Average: 4 *Average: 60<br>*Average based on 2020, 2021, 2022 |                                          |        |                          |                                |                             |  |  |  |  |



\$162,585,534 \*Average \$115,801,251 2022 \$122,598,352 \*Average \$85,315,419 2022 \$149,498,730 \*Average \$127,027,907 2022 \$125,984,399 \*Average \$98,947,775

Sept. 2022





2022 \$139,176,026 \*Average \$101,768,334

2022 \$122,588,652 \*Average \$84,335,852 2022 \$131,310,634 \*Average \$116,440,860 2022 \$109,650,552 \*Average \$89,750,847

August 2022





2022 \$109,674,512 \*Average \$78,929,094

2022 \$122,578,952 \*Average \$79,419,908 2022 \$121,217,429 \*Average \$108,700,236 2022 \$99,207,315 \*Average \$78,282,315

**July 2022** 



#### ROCHESTER COMMUNITY DEVELOPMENT CD Report



**June 2022** 

2022 \$77,973,931 \*Average \$62,692,842

2022 \$112,050,823 \*Average \$74,478,508

2022 \$86,912,853 \*Average \$86,920,568

2022 \$86,912,853 \*Average \$69,000,870





\$66,683,573 \*Average \$53,464,972 2022 \$99,358,319 \*Average \$59,535,053 2022 \$96,926,710 \*Average \$81,907,312 2022 \$75,201,939 \*Average \$59,033,651

May 2022





2022 \$5