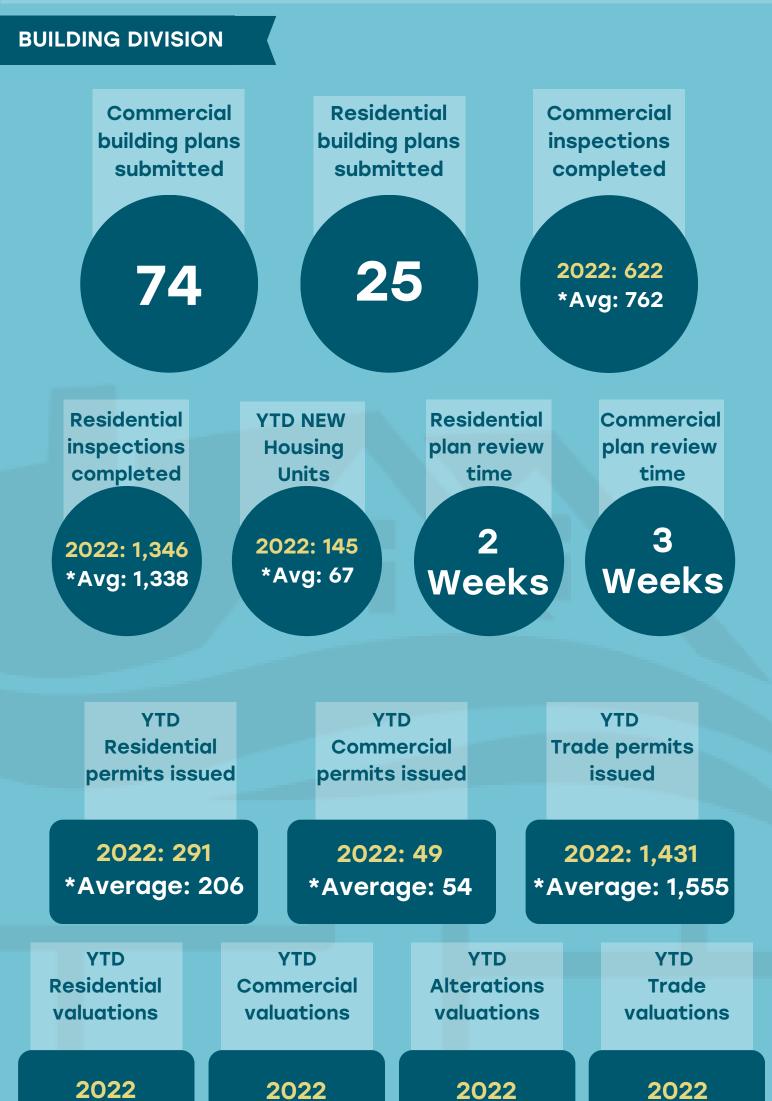

#### Oct. 2022

\$168,603,155 \*Average \$128,344,876 2022 \$127,004,753 \*Average \$101,364,232 2022 \$166,521,298 \*Average \$149,720,668 2022 \$142,674,739 \*Average \$110,017,188

|                                                                |                                          | _      |                          |                                |                             |  |  |  |  |
|----------------------------------------------------------------|------------------------------------------|--------|--------------------------|--------------------------------|-----------------------------|--|--|--|--|
| PLANNING [                                                     | DIVISION (                               |        |                          |                                |                             |  |  |  |  |
|                                                                |                                          |        |                          |                                |                             |  |  |  |  |
| perm                                                           | Building<br>hit plans<br>iewed           | Certif | oning<br>icates<br>itted | Applic                         | Type I<br>cations<br>nitted |  |  |  |  |
| 2022: 2,382<br>*Average: 1,931                                 |                                          |        | 2022: 77<br>*Average: 99 |                                | 2022: 59<br>*Average: 65    |  |  |  |  |
|                                                                | YTD Type II<br>Applications<br>submitted |        | Appli                    | Type III<br>ications<br>mitted |                             |  |  |  |  |
| 2022: 2                                                        |                                          |        | 2022: 62                 |                                |                             |  |  |  |  |
| *Average: 4 *Average: 60<br>*Average based on 2020, 2021, 2022 |                                          |        |                          |                                |                             |  |  |  |  |