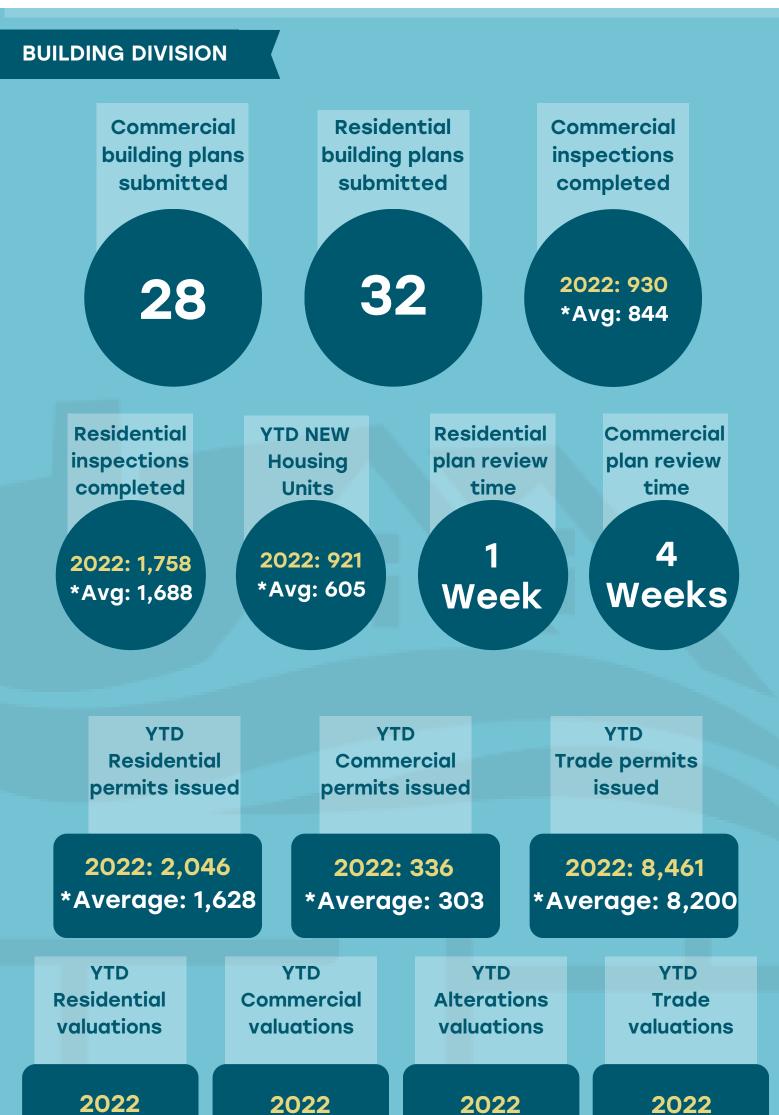

### DEVELOPMENT CD Report

2022 \$179,099,714 \*Average \$135,563,481

2022 \$139,424,753 \*Average \$107,870,899 2022 \$182,909,453 \*Average \$164,944,089 2022 \$152,973,550 \*Average \$119,663,456

| PLANNING DIVISI                        | ON                                       |                                        |                                    |                                         |  |  |  |  |
|----------------------------------------|------------------------------------------|----------------------------------------|------------------------------------|-----------------------------------------|--|--|--|--|
| YTD Buildir<br>permit plan<br>reviewed | ns                                       | YTD Zoning<br>Certificate<br>submitted | S                                  | YTD Type I<br>Applications<br>submitted |  |  |  |  |
|                                        |                                          | 2022: 79<br>Average:                   |                                    |                                         |  |  |  |  |
|                                        | YTD Type II<br>Applications<br>submitted |                                        | YTD Type<br>Applicatic<br>submitte | ons                                     |  |  |  |  |
| 2022: 5<br>*Average: 4                 |                                          |                                        | 2022: 65<br>*Average: 64           |                                         |  |  |  |  |
| *Average based on 2020, 2021, 2022     |                                          |                                        |                                    |                                         |  |  |  |  |