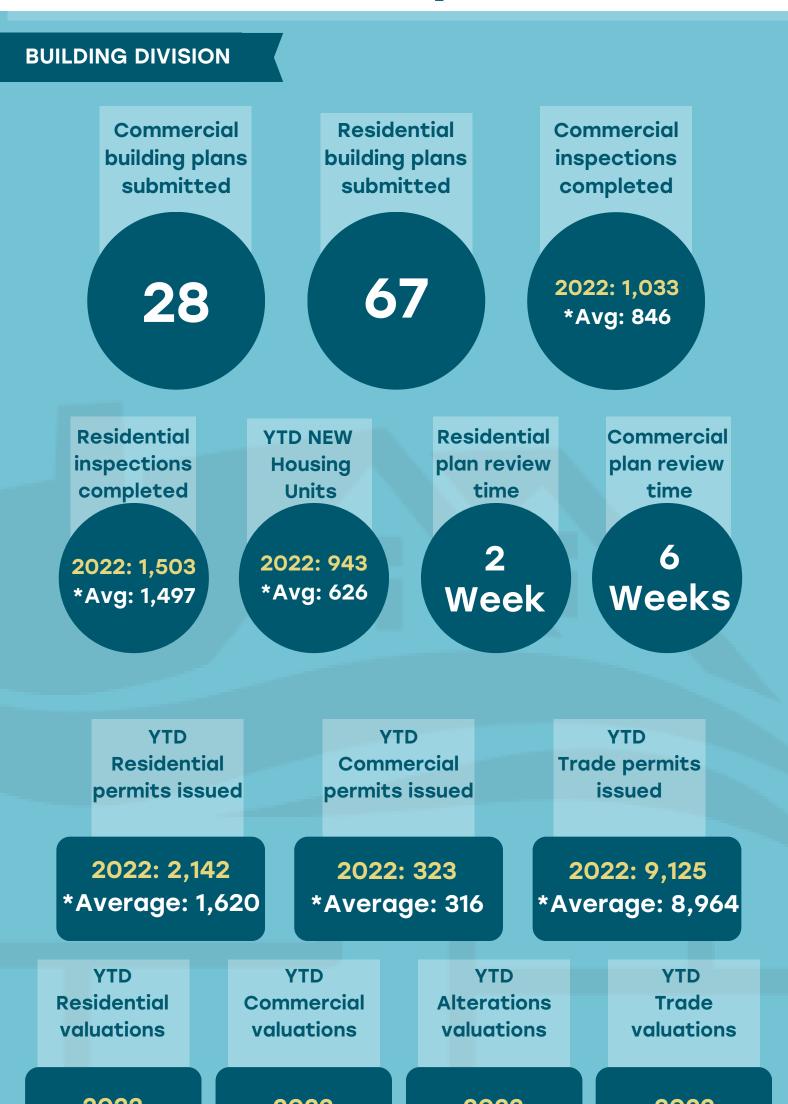

### DEVELOPMENT CD Report

2022 \$188,732,713 \*Average \$161,832,438

2022 \$139,624,753 \*Average \$115,057,931 2022 \$204,326,722 \*Average \$178,312,896 2022 \$156,769,542 \*Average \$1,26,187,158

\*Average based on 2020, 2021, 2022