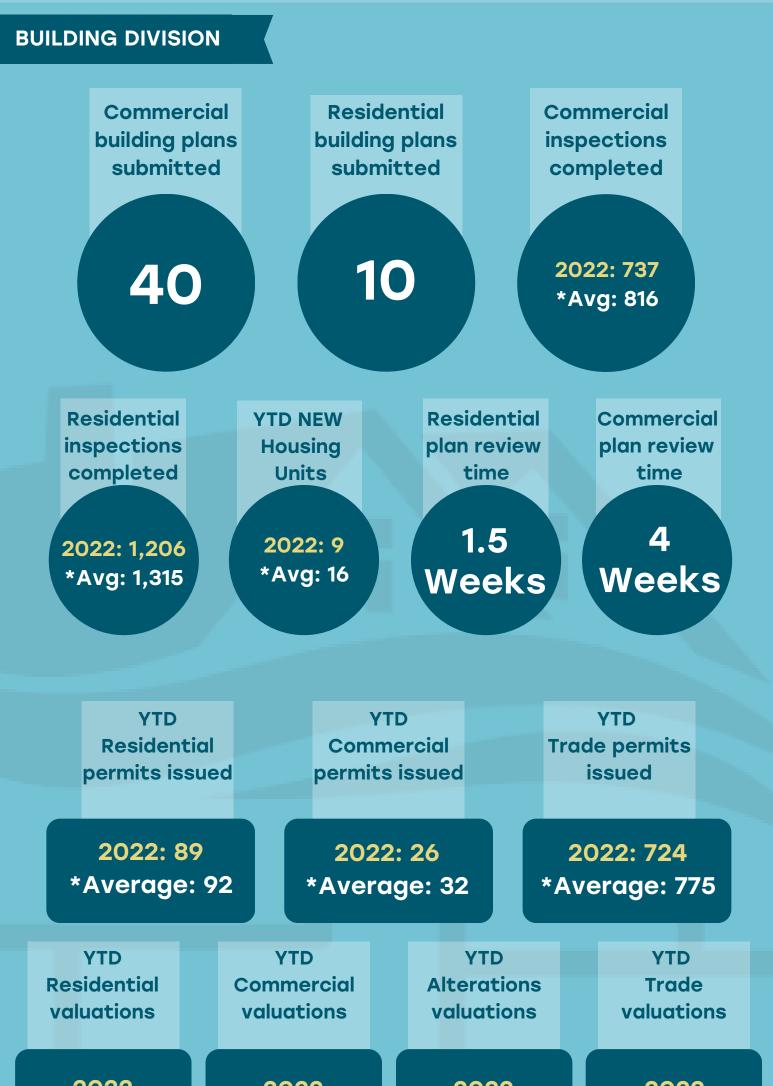

72 2022 \$99,358,319 \*Average \$59,535,053 2022 \$96,926,710 \*Average \$81,907,312 2022 \$75,201,939 \*Average \$59,033,651

May 2022





2022 \$59,012,509 \*Average \$45,904,972

2022 \$106,746,319 \*Average \$53,824,519 2022 \$76,843,464 \*Average \$67,794,227 2022 \$49,738,964 \*Average \$45,209,422

**April 2022** 





\$43,876,667 \*Average \$28,132,082 2022 \$89,615,199 \*Average \$47,144,145 2022 \$22,443,956 \*Average \$33,788,546 2022 \$37,874,355 \*Average \$33,951,048

**March 2022** 



#### February 2022 COMMUNITY DEVELOPMENT CD Report



\$23,524,500 \*Average \$14,151,366 2022 \$80,827,820 \*Average \$40,280,526 2022 \$12,993,045 \*Average \$23,501,882 2022 \$28,094,945 \*Average \$23,426,038



# January 2022 COMMUNITY COMMUNITY COMMUNITY COMMUNITY COMPONENT CD Report



2022 \$4,311,500 \*Average \$5,639,242

2022 \$3,225,820 \*Average \$9,556,345 2022 \$5,936,476 \*Average \$13,138,052 2022 \$5,783,407 \*Average \$8,304,798