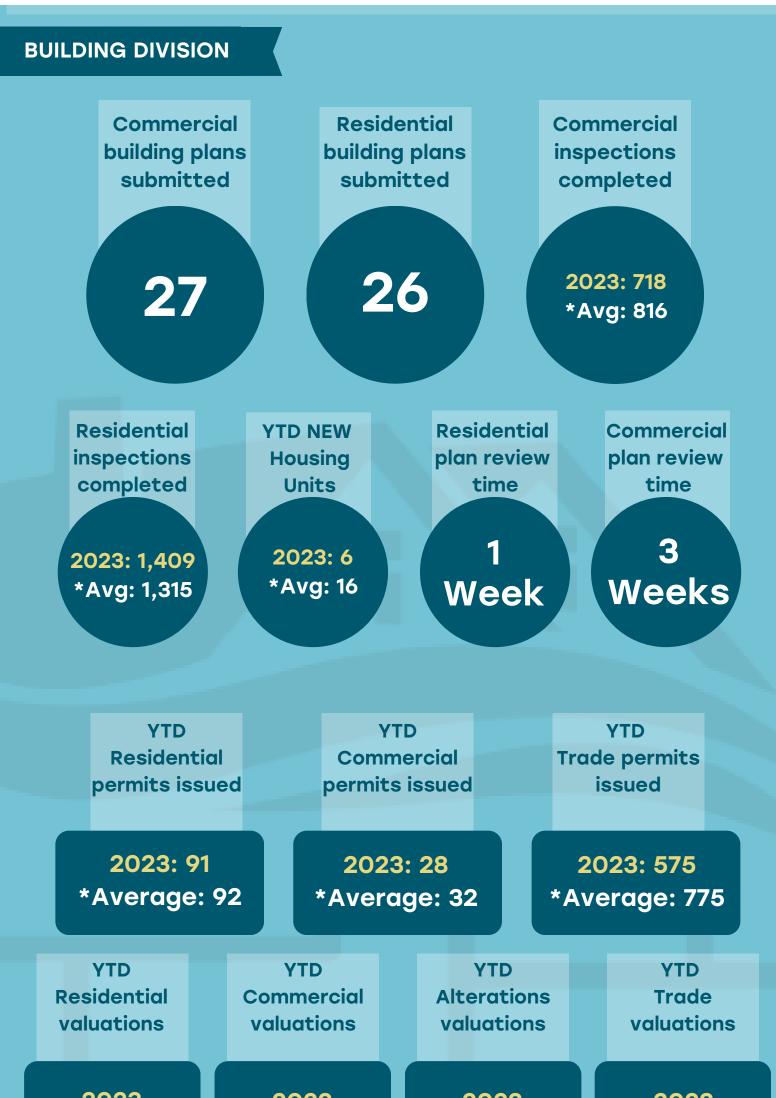

2<br>*Average               |                                    | 2023: 3<br>*Average:                   | 5                               | 2023: 9<br>*Average: 11                 |  |
|                                   | YTD Type<br>Applicatio<br>submitte | ons                                    | YTD Type<br>Applicationsubmitte | ons                                     |  |
|                                   | 2023:<br>*Average                  |                                        | 2023: 3<br>*Average             |                                         |  |
| * ^ 1                             | veraae ha                          | sed on 20                              | 20 2021                         | 2022                                    |  |

Average

### Jan. 2023





2023 \$2,145,700 \*Average \$5,639,242

2023 \$15,000 \*Average \$9,556,345 2023 \$27,690,880 \*Average \$13,138,052 2023 \$11,338,331 \*Average \$8,304,798



#### Dec. 2022

### DEVELOPMENT CD Report



2022 \$188,732,713 \*Average \$161,832,438

2022 \$139,624,753 \*Average \$115,057,931 2022 \$204,326,722 \*Average \$178,312,896 2022 \$156,769,542 \*Average \$1,26,187,158



\*Average based on 2020, 2021, 2022

#### Nov. 2022

### DEVELOPMENT CD Report



2022 \$179,099,714 \*Average \$135,563,481

2022 \$139,424,753 \*Average \$107,870,899 2022 \$182,909,453 \*Average \$164,944,089 2022 \$152,973,550 \*Average \$119,663,456

| PLANNING DIVISI                        | ON                                       |                                        |