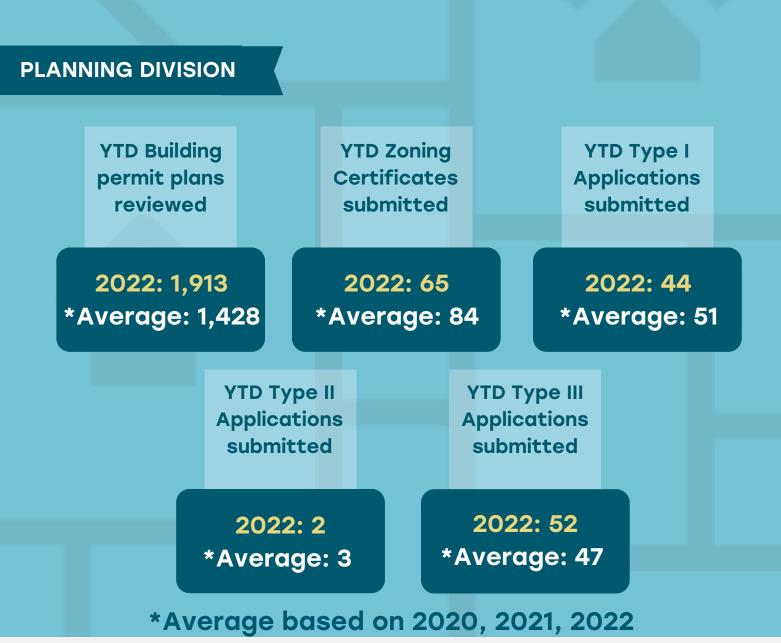

|                                          |        | 2022: 62                 |                                |                             |  |  |  |  |
| *Average: 4 *Average: 60<br>*Average based on 2020, 2021, 2022 |                                          |        |                          |                                |                             |  |  |  |  |



\$162,585,534 \*Average \$115,801,251 2022 \$122,598,352 \*Average \$85,315,419 2022 \$149,498,730 \*Average \$127,027,907 2022 \$125,984,399 \*Average \$98,947,775

Sept. 2022





2022 \$139,176,026 \*Average \$101,768,334

2022 \$122,588,652 \*Average \$84,335,852 2022 \$131,310,634 \*Average \$116,440,860 2022 \$109,650,552 \*Average \$89,750,847

August 2022





2022 \$109,674,512 \*Average \$78,929,094

2022 \$122,578,952 \*Average \$79,419,908 2022 \$121,217,429 \*Average \$108,700,236 2022 \$99,207,315 \*Average \$78,282,315

**July 2022** 



#### ROCHESTER COMMUNITY DEVELOPMENT CD Report



**June 2022** 

2022 \$77,973,931 \*Average \$62,692,842

2022 \$112,050,823 \*Average \$74,478,508

2022 \$86,912,853 \*Average \$86,920,568

2022 \$86,912,853 \*Average \$69,000,870





\$66,683,573 \*Average \$53,464,972 2022 \$99,358,319 \*Average \$59,535,053 2022 \$96,926,710 \*Average \$81,907,312 2022 \$75,201,939 \*Average \$59,033,651

May 2022





2022 \$59,012,509 \*Average \$45,904,972

2022 \$106,746,319 \*Average \$53,824,519 2022 \$76,843,464 \*Average \$67,794,227 2022 \$49,738,964 \*Average \$45,209,422

**April 2022** 





\$43,87