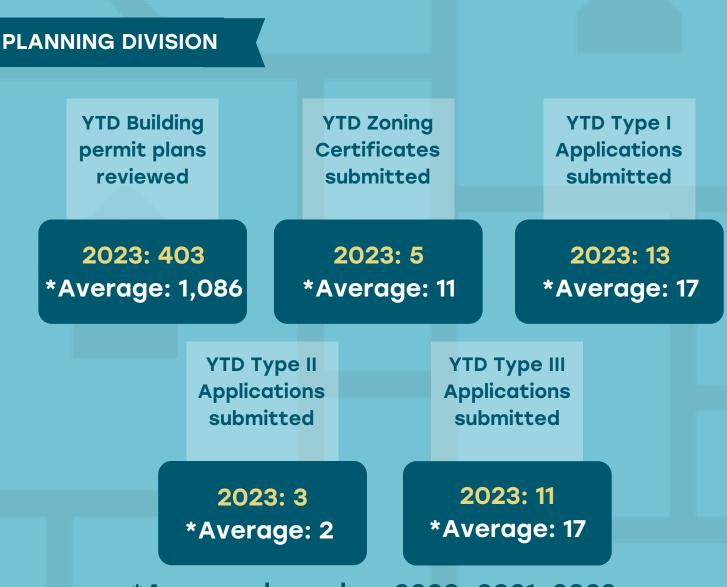

#### Apr. 2023

### DEVELOPMENT CD Report



2023 \$59,025,648 \*Average \$53,825,323

2023 \$30,914,511 \*Average \$51,486,852 2023 \$69,085,676 \*Average \$73,843,965 2023 \$45,860,509 \*Average \$52,975,633



#### Mar. 2023





2023 \$30,861,336 \*Average \$28,132,082

2023 \$23,049,511 \*Average \$47,114,145 2023 \$59,162,496 \*Average \$33,788,546 2023 \$36,171,672 \*Average \$33,951,048



\*Average based on 2020, 2021, 2022

### Feb. 2023

### DEVELOPMENT CD Report



2023 \$26,621,277 \*Average \$14,151,366

2023 \$8,832,511 \*Average \$40,280,526 2023 \$48,871,305 \*Average \$23,501,822

2020, 2021, 2022

2023 \$25,508,068 \*Average \$23,426,038

| PLANNING DIVIS                    |                                    |                                        |                                 |                                         |  |
|-----------------------------------|------------------------------------|----------------------------------------|---------------------------------|-----------------------------------------|--|
| YTD Build<br>permit pl<br>reviewe | ans                                | YTD Zoning<br>Certificate<br>submitted | S