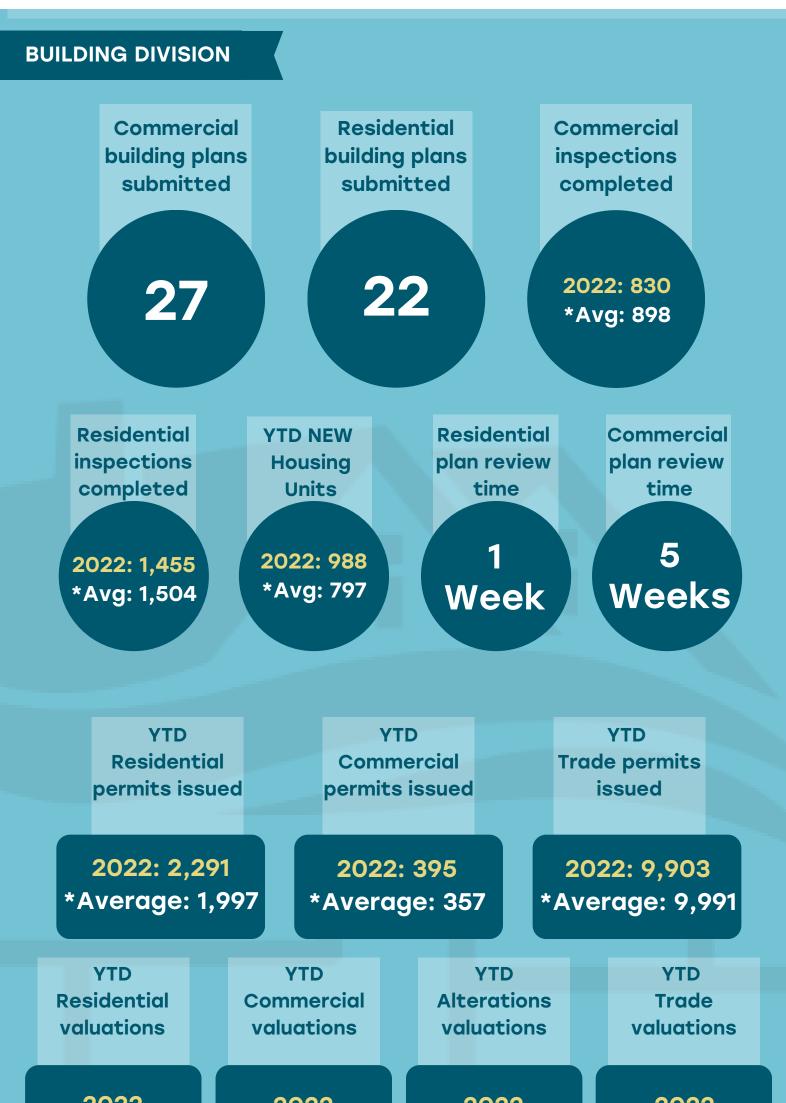

| YTD Type<br>Applicatio<br>submitte | ons                                    | YTD Type<br>Applicationsubmitte | ons                                     |  |
|                                   | 2023:<br>*Average                  |                                        | 2023: 3<br>*Average             |                                         |  |
| * ^ 1                             | veraae ha                          | sed on 20                              | 20 2021                         | 2022                                    |  |

Average

### Jan. 2023





2023 \$2,145,700 \*Average \$5,639,242

2023 \$15,000 \*Average \$9,556,345 2023 \$27,690,880 \*Average \$13,138,052 2023 \$11,338,331 \*Average \$8,304,798



#### Dec. 2022

### DEVELOPMENT CD Report



2022 \$188,732,713 \*Average \$161,832,438

2022 \$139,624,753 \*Average \$115,057,931 2022 \$204,326,722 \*Average \$178,312,896 2022 \$156,769,542 \*Average \$1,26,187,158



\*Average based on 2020, 2021, 2022

#### Nov. 2022

### DEVELOPMENT CD Report



2022 \$179,099,714 \*Average \$135,563,481

2022 \$139,424,753 \*Average \$107,870,899 2022 \$182,909,453 \*Average \$164,944,089 2022 \$152,973,550 \*Average \$119,663,456

| PLANNING DIVISI                        | ON                                       |                                        |                                    |                                         |  |  |  |  |
|----------------------------------------|------------------------------------------|----------------------------------------|---------------------