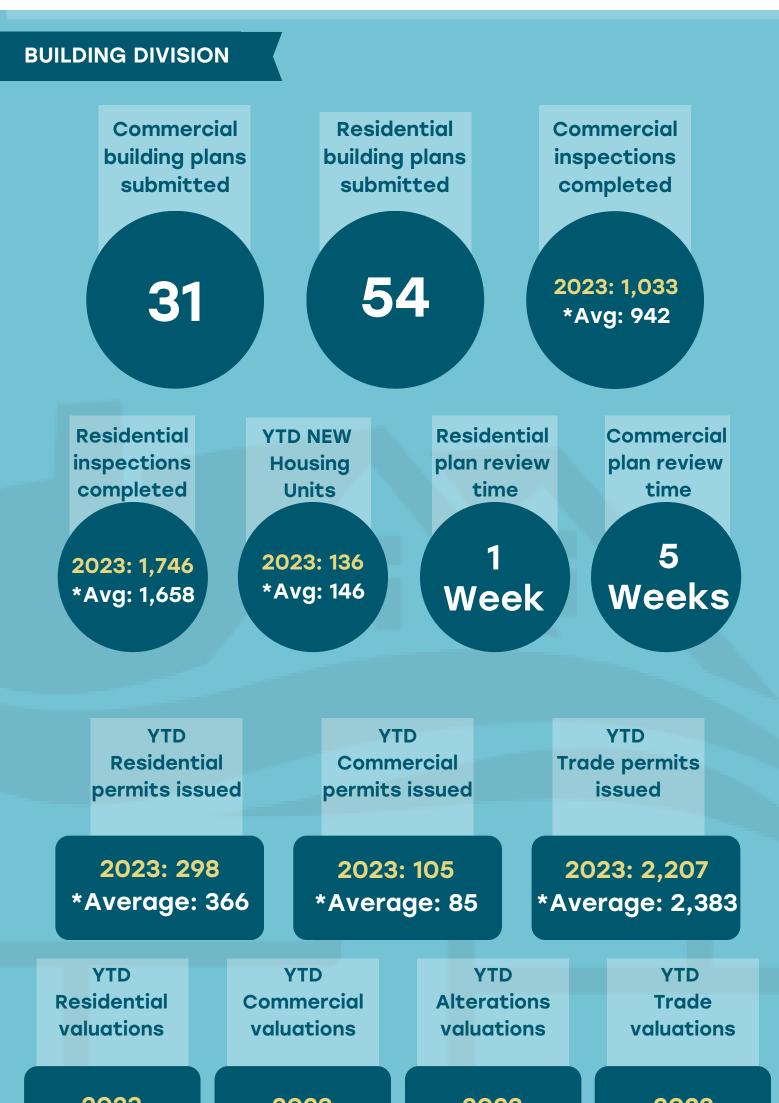

#### Apr. 2023

### DEVELOPMENT CD Report



2023 \$59,025,648 \*Average \$53,825,323

2023 \$30,914,511 \*Average \$51,486,852 2023 \$69,085,676 \*Average \$73,843,965 2023 \$45,860,509 \*Average \$52,975,633



#### Mar. 2023





2023 \$30,861,336 \*Average \$28,132,082

2023 \$23,049,511 \*Average \$47,114,145 2023 \$59,162,496 \*Average \$33,788,546 2023 \$36,171,672 \*Average \$33,951,048



\*Average based on 2020, 2021, 2022

### Feb. 2023

### DEVELOPMENT CD Report



2023 \$26,621,277 \*Average \$14,151,366

2023 \$8,832,511 \*Average \$40,280,526 2023 \$48,871,305 \*Average \$23,501,822

2020, 2021, 2022

2023 \$25,508,068 \*Average \$23,426,038

| PLANNING DIVIS                    |                                    |                                        |                                 |                                         |  |
|-----------------------------------|------------------------------------|----------------------------------------|---------------------------------|---------------------