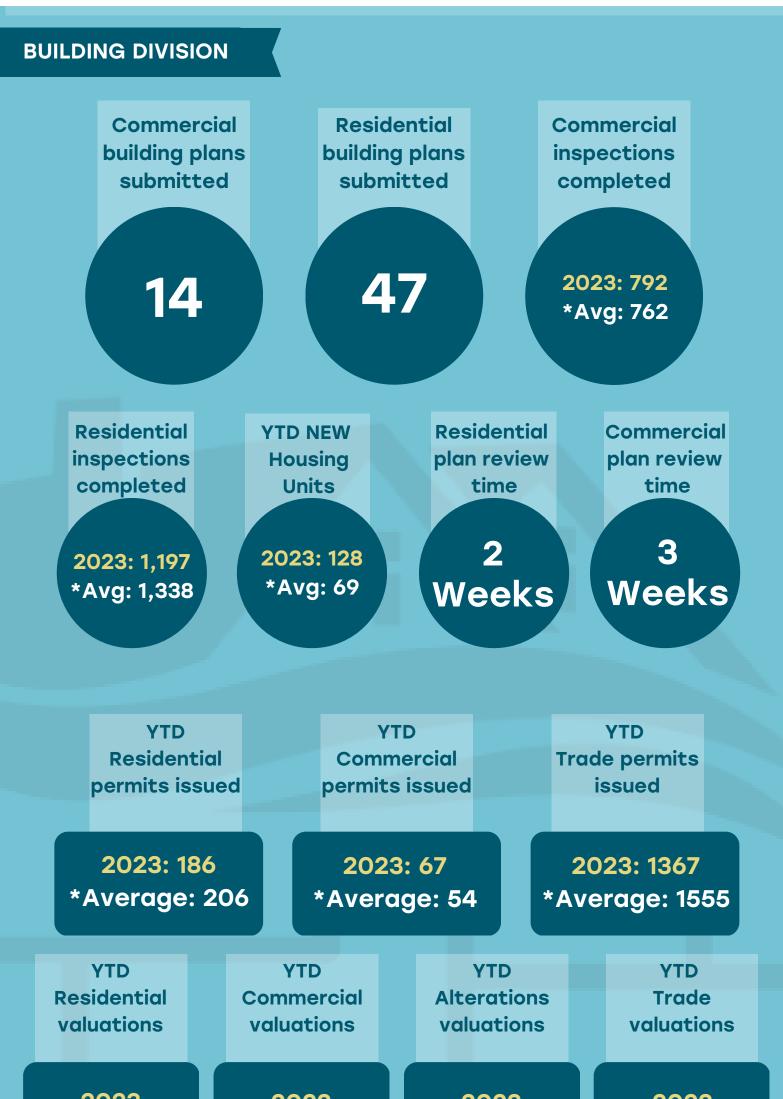

## COMMUNITY DEVELOPMENT CD Report

2023 \$26,621,277 \*Average \$14,151,366

2023 \$8,832,511 \*Average \$40,280,526 2023 \$48,871,305 \*Average \$23,501,822 2023 \$25,508,068 \*Average \$23,426,038

| PLANNING DIVISION                     |                                          |                                        |                                    |                                         |  |
|---------------------------------------|------------------------------------------|----------------------------------------|------------------------------------|-----------------------------------------|--|
|                                       |                                          |                                        |                                    |                                         |  |
| YTD Buildin<br>permit pla<br>reviewed | ns                                       | YTD Zoning<br>Certificate<br>submitted | S                                  | YTD Type I<br>Applications<br>submitted |  |
|                                       |                                          | 2023: 3<br>Average:                    | 5                                  | 2023: 9<br>*Average: 11                 |  |
|                                       | YTD Type II<br>Applications<br>submitted | 5                                      | YTD Type<br>Applicatio<br>submitte | itions                                  |  |
|                                       | 2023: 1<br>*Average:                     | 1                                      | 2023: 2<br>*Average                |                                         |  |
| *Average based on 2020, 2021, 2022    |                                          |                                        |                                    |                                         |  |