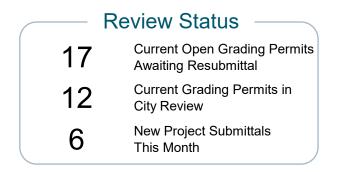

#### Oct 2024 Development Services Report Public Works

| Approval Time             | line Su | ımmaı | <i>т</i> у — |
|---------------------------|---------|-------|--------------|
| Data starts from May 2023 | Min     | Avg   | Мах          |
| Days to Approval          | 10      | 91    | 357          |
| SDP Days to Approval      | 10      | 85    | 357          |
| Subdiv Days to Approval   | 57      | 121   | 263          |
| Days of City Review       | 3       | 40    | 106          |
|                           |         |       |              |