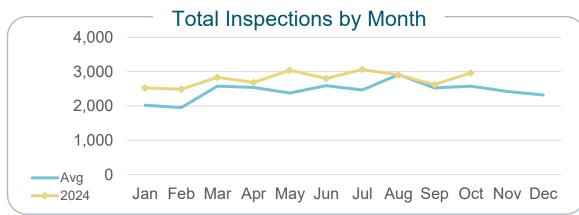

| C     | Commercial                     |  |
|-------|--------------------------------|--|
| 382   | Permits issued YTD<br>▲16%     |  |
| 1,109 | Inspections this month<br>▲27% |  |
| F     | Residential                    |  |

|       | Residential ——                |  |
|-------|-------------------------------|--|
| 1,423 | Permits issued YTD<br>▲4%     |  |
| 1,856 | Inspections this month<br>▲9% |  |
|       |                               |  |