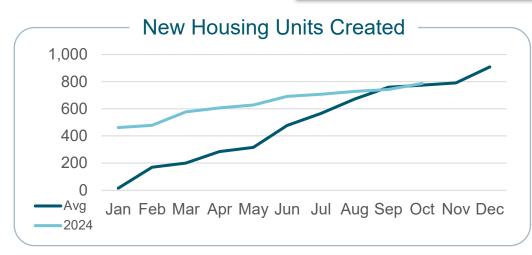

#### Oct 2024 Development Services Report Public Works

| Approval Time             | line Su | ımmaı | <i>т</i> у — |
|---------------------------|---------|-------|--------------|
| Data starts from May 2023 | Min     | Avg   | Мах          |
| Days to Approval          | 10      | 91    | 357          |
| SDP Days to Approval      | 10      | 85    | 357          |
| Subdiv Days to Approval   | 57      | 121   | 263          |
| Days of City Review       | 3       | 40    | 106          |
|                           |         |       |              |