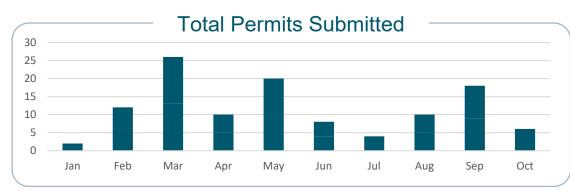

#### Oct 2024 Development Services Report Public Works

| Approval Time             | line Su | ımmaı | <i>т</i> у — |
|---------------------------|---------|-------|--------------|
| Data starts from May 2023 | Min     | Avg   | Мах          |
| Days to Approval          | 10      | 91    | 357          |
| SDP Days to Approval      | 10      | 85    | 357          |
| Subdiv Days to Approval   | 57      | 121   | 263          |
| Days of City Review       | 3       | 40    | 106          |
|                           |         |       |              |