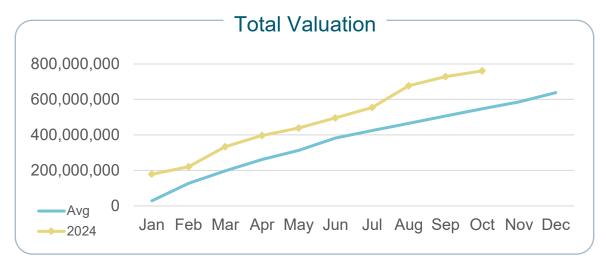

# Oct 2024 Development Services Report Building Division





#### Plan Review (stats from previous month)

| Commercial Plans        | Commercial Review |            | Residential Plans       | Residential Review |            |
|-------------------------|-------------------|------------|-------------------------|--------------------|------------|
| Submitted (Bld/Add/Alt) | Time Summary      |            | Submitted (Bld/Add/Alt) | Time Summary       |            |
| 33                      | ≤1 wks<br>2 weeks | 82%<br>18% | 150                     | ≤2 week<br>3 weeks | 0%<br>100% |



| C     | Commercial                     |  |
|-------|--------------------------------|--|
| 382   | Permits issued YTD<br>▲16%     |  |
| 1,109 | Inspections this month<br>▲27% |  |
| F     | Residential                    |  |

|       | Residential ——