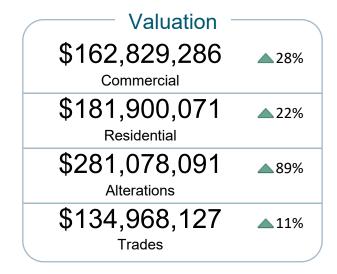

# Oct 2024 Development Services Report Building Division





#### Plan Review (stats from previous month)

| Commercial Plans        | Commercial Review |            | Residential Plans       | Residential Review |            |
|-------------------------|-------------------|------------|-------------------------|--------------------|------------|
| Submitted (Bld/Add/Alt) | Time Summary      |            | Submitted (Bld/Add/Alt) | Time Summary       |            |
| 33                      | ≤1 wks<br>2 weeks | 82%<br>18% | 150                     | ≤2 week<br>3 weeks | 0%<br>100% |



| C     | Commercial                     |  |
|-------|--------------------------------|--|
| 382   | Permits issued YTD<br>▲16%     |  |
| 1,109 | Inspections this month<br>▲27% |  |
| F     | Residential                    |  |

|       | Residential ——                |  |
|-------|-------------------------------|--|
| 1,423 | Permits issued YTD<br>▲4%     |  |
| 1,856 | Inspections this month<br>▲9% |  |
|       |                               |  |





# Oct 2024 Development Services Report Planning Division



|    | Planning Applications                             |
|----|---------------------------------------------------|
| 75 | Single Family Lots Platted YTD                    |
| 46 | Applications - City Council Approval YTD<br>▼-31% |
| 6  | Applications - Commission Approval