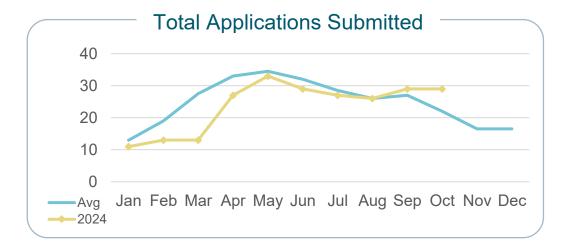

#### Plan Review (stats from previous month)

| Commercial Plans        | Commercial Review |            | Residential Plans       | Residential Review |            |
|-------------------------|-------------------|------------|-------------------------|--------------------|------------|
| Submitted (Bld/Add/Alt) | Time Summary      |            | Submitted (Bld/Add/Alt) | Time Summary       |            |
| 33                      | ≤1 wks<br>2 weeks | 82%<br>18% | 150                     | ≤2 week<br>3 weeks | 0%<br>100% |