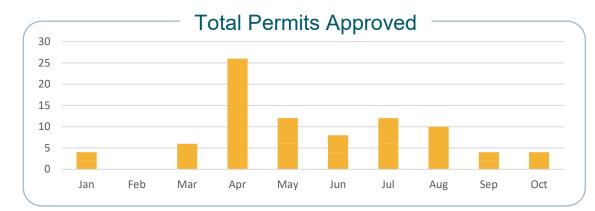

#### Oct 2024 Development Services Report Public Works

| Approval Time             | line Su | ımmaı | <i>т</i> у — |
|---------------------------|---------|-------|--------------|
| Data starts from May 2023 | Min     | Avg   | Мах          |
| Days to Approval          | 10      | 91    | 357          |
| SDP Days to Approval      | 10      | 85    | 357          |
| Subdiv Days to Approval   | 57      | 121   | 263          |
| Days of City Review       | 3       | 40    | 106          |
|                           |         |       |              |