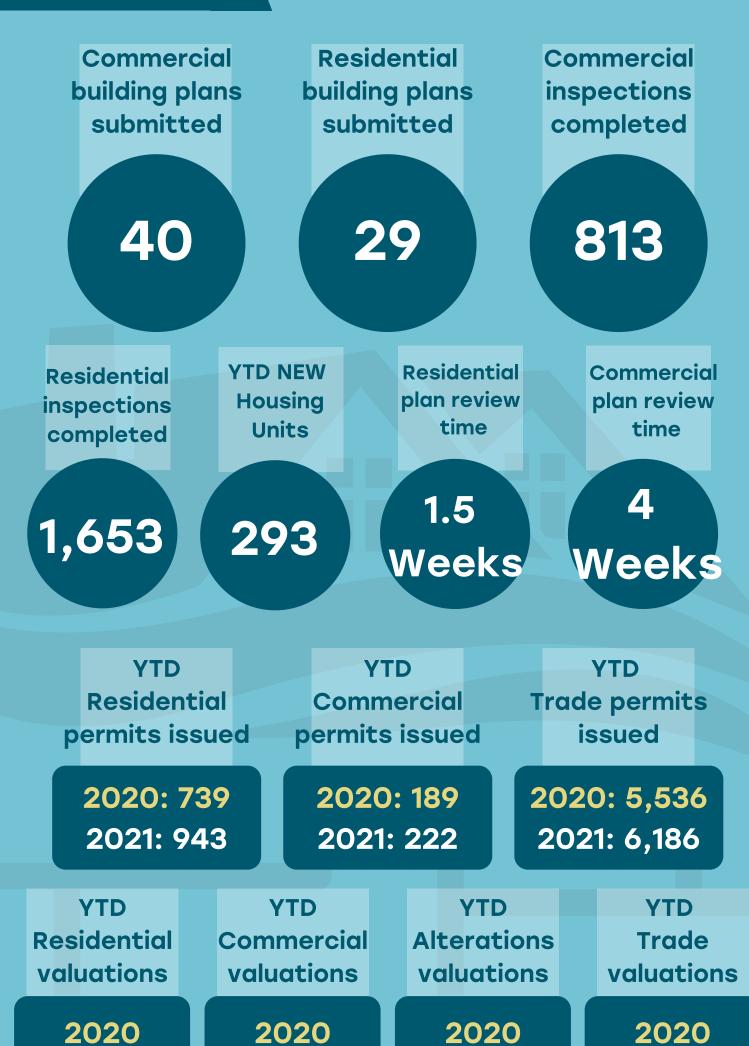

## **CD Report**

**July 2021** 

\$54,202,697 2021 \$72,910,074 \$32,438,609 2021 \$83,242,162

\$102,516,501 2021 \$102,366,778 \$61,345,867 2021 \$74,293,764

| PLANNING DIV              |                                        |                                         |                                    |                                     |  |
|---------------------------|----------------------------------------|-----------------------------------------|------------------------------------|-------------------------------------|--|
| YTD Bu<br>permit<br>revie | plans                                  | YTD Zoning<br>Certificates<br>submitted | s Ap                               | TD Type I<br>plications<br>ubmitted |  |
| 2020<br>2021:             |                                        | 2020: 74<br>2021: 80                    |                                    | 020: 37<br>021: 58                  |  |
|                           | YTD Type I<br>Application<br>submitted | S                                       | YTD Type<br>Applicatio<br>submitte | ons                                 |  |
|                           | 2020: 2<br>2021: 3                     |                                         | 2020: 3<br>2021: 4                 |                                     |  |