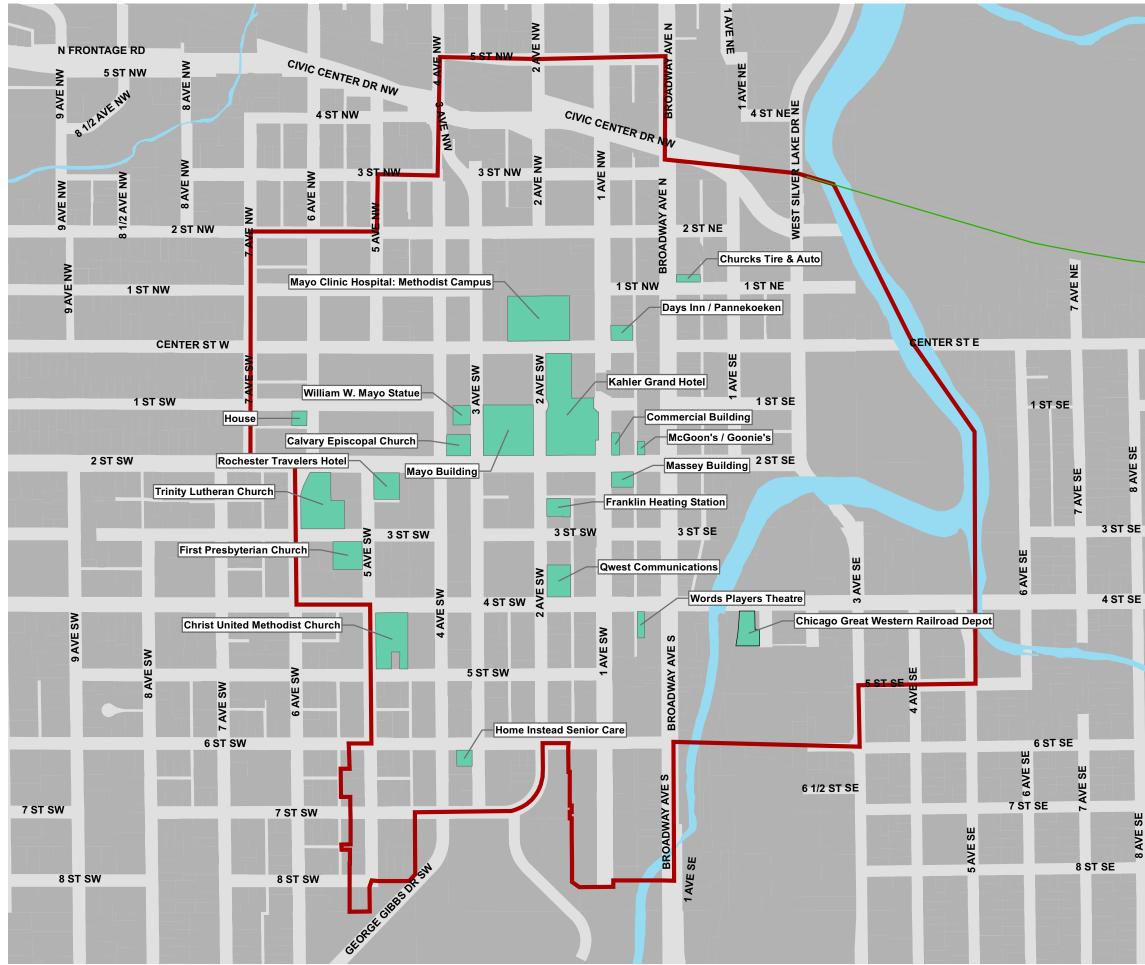

This phase of survey is intended to be the first phase in a systematic survey of properties of historic age within the City of Rochester, Olmsted County, Minnesota. Due to substantial development pressures, it was requested that this first phase of survey would focus on properties located within the downtown core (see Figure 1). Kelli Andre Kellerhals, M.S. served as principal investigator for the survey.

# RESULTS

During the Phase I survey, the 106 Group documented 200 properties. During analysis following the field survey it was determined that, in a few locations, more than one parcel comprises a single property. Because of this, a few parcels were combined into one property. Of the properties surveyed during the Phase I stage, the 106 Group recommends further evaluation of 20 properties (see Table 3).

### TABLE 3. PROPERTIES RECOMMENDED FOR FURTHER EVALUATION (SEE FIGURE 1)

| Property Name                                                     | Address                                  | SHPO Inventory No. |
|-------------------------------------------------------------------|------------------------------------------|--------------------|
| Calvary Episcopal Church                                          | 111 3 Ave SW                             | OL-ROC-017         |
| Christ United Methodist Church                                    | 400 5 Ave SW                             | OL-ROC-465         |
| Chuck's Tire & Auto                                               | 102 Broadway N                           | OL-ROC-036         |
| Commercial Building (I. O. O. F.<br>Building / Eagle Grocery)     | 23 2 St SW                               | OL-ROC-013&014     |
| Days Inn / Pannekoeken                                            | 6 1 Ave NW                               | OL-ROC-026         |
| Chicago Great Western Depot (El Loro<br>Mexican Restaurant)       | 20 4 St SE                               | OL-ROC-008         |
| First Presbyterian Church                                         | 512 3 St SW                              | OL-ROC-060         |
| Franklin Heating Station                                          | 119 3 St SW                              | OL-ROC-033         |
| Home Instead Senior Care                                          | 304 6 St SW                              | OL-ROC-495         |
| House                                                             | 103 6 Ave SW                             | OL-ROC-488         |
| The Kahler Grand Hotel                                            | 20 2 Ave SW                              | OL-ROC-032&403     |
| Massey Building                                                   | 202 1 Ave SW                             | OL-ROC-015         |
| Mayo Building                                                     | 200 1 St SW                              | OL-ROC-404         |
| Mayo Clinic Hospital: Methodist Campus                            | 201 Center St W                          | OL-ROC-027         |
| McGoon's / Goonie's                                               | 7 2 St SW                                | OL-ROC-012         |
| Qwest Communications                                              | 320 2 Ave SW                             | OL-ROC-054         |
| Rochester Travelers Hotel (Colonial<br>Motor Hotel / The Beverly) | 426 2 St SW                              | OL-ROC-020&021     |
| Trinity Lutheran Church                                           | 532 2 St SW                              | OL-ROC-418         |
| William W. Mayo Statue                                            | n/a 1 St SW between 3rd<br>& 4th Aves SW | OL-ROC-409         |
| Words Players Theatre (Conley Camera<br>Factory)                  | 12-14 4 St SW                            | OL-ROC-065         |

### **City of Rochester Preservation Services** Rochester, Olmsted County, Minnesota

9 AVE

1 ST SE

SE

9 AVE

#### Phase I Survey Boundary

Properties Recommended For Further Evaluation